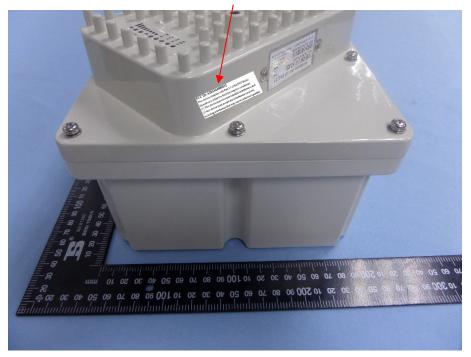

## **EXHIBIT 1 - PRODUCT LABELING**

## **Proposed FCC ID Label Format**

| FCC ID: A28AM4000D12                                       |
|------------------------------------------------------------|
| This device complies with Part 15 of the FCC Rules.        |
| Operation is subject to the following two conditions:      |
| (1) This device may not cause harmful interference, and    |
| (2) this device must accept any interference received,     |
| including interference that may cause undesired operation. |

<u>Specifications</u>: Text is Black in color and justified. Labels are printed in indelible ink on permanent adhesive silk-screened onto the EUT or shall be affixed at a conspicuous location on the EUT.

## **Proposed Label Location on EUT**



FCC ID Label Location