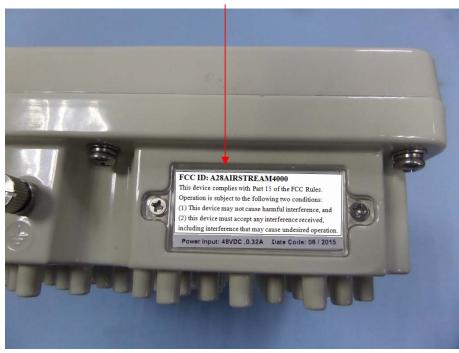

## FCC ID: A28AIRSTREAM4000

This device complies with Part 15 of the FCC Rules.

Operation is subject to the following two conditions:

(1) This device may not cause harmful interference, and

(2) this device must accept any interference received,

including interference that may cause undesired operation.

<u>Specifications</u>: Text is Black in color and justified. Labels are printed in indelible ink on permanent adhesive silk-screened onto the EUT or shall be affixed at a conspicuous location on the EUT.