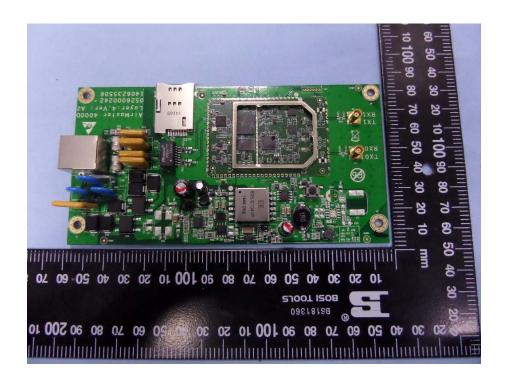

## **Solder Board-Component View 2**

04 09 05 04 05 02 01 001 06 08 04 09

01 002 06 08 07 06 02 04 06 02 01 001 08 07 06 03 04 06 08 05 04 06 08 07 08 09 00 08 05 08 05 08 05 08 05 08 05 08 05 08 05 08 05 08 05 08 05 08 05 08 05 08 05 08 05 08 05 08 05 08 05 08 05 08 05 08 05 08 05 08 05 08 05 08 05 08 05 08 05 08 05 08 05 08 05 08 05 08 05 08 05 08 05 08 05 08 05 08 05 08 05 08 05 08 05 08 05 08 05 08 05 08 05 08 05 08 05 08 05 08 05 08 05 08 05 08 05 08 05 08 05 08 05 08 05 08 05 08 05 08 05 08 05 08 05 08 05 08 05 08 05 08 05 08 05 08 05 08 05 08 05 08 05 08 05 08 05 08 05 08 05 08 05 08 05 08 05 08 05 08 05 08 05 08 05 08 05 08 05 08 05 08 05 08 05 08 05 08 05 08 05 08 05 08 05 08 05 08 05 08 05 08 05 08 05 08 05 08 05 08 05 08 05 08 05 08 05 08 05 08 05 08 05 08 05 08 05 08 05 08 05 08 05 08 05 08 05 08 05 08 05 08 05 08 05 08 05 08 05 08 05 08 05 08 05 08 05 08 05 08 05 08 05 08 05 08 05 08 05 08 05 08 05 08 05 08 05 08 05 08 05 08 05 08 05 08 05 08 05 08 05 08 05 08 05 08 05 08 05 08 05 08 05 08 05 08 05 08 05 08 05 08 05 08 05 08 05 08 05 08 05 08 05 08 05 08 05 08 05 08 05 08 05 08 05 08 05 08 05 08 05 08 05 08 05 08 05 08 05 08 05 08 05 08 05 08 05 08 05 08 05 08 05 08 05 08 05 08 05 08 05 08 05 08 05 08 05 08 05 08 05 08 05 08 05 08 05 08 05 08 05 08 05 08 05 08 05 08 05 08 05 08 05 08 05 08 05 08 05 08 05 08 05 08 05 08 05 08 05 08 05 08 05 08 05 08 05 08 05 08 05 08 05 08 05 08 05 08 05 08 05 08 05 08 05 08 05 08 05 08 05 08 05 08 05 08 05 08 05 08 05 08 05 08 05 08 05 08 05 08 05 08 05 08 05 08 05 08 05 08 05 08 05 08 05 08 05 08 05 08 05 08 05 08 05 08 05 08 05 08 05 08 05 08 05 08 05 08 05 08 05 08 05 08 05 08 05 08 05 08 05 08 05 08 05 08 05 08 05 08 05 08 05 08 05 08 05 08 05 08 05 08 05 08 05 08 05 08 05 08 05 08 05 08 05 08 05 08 05 08 05 08 05 08 05 08 05 08 05 08 05 08 05 08 05 08 05 08 05 08 05 08 05 08 05 08 05 08 05 08 05 08 05 08 05 08 05 08 05 08 05 08 05 08 05 08 05 08 05 08 05 08 05 08 05 08 05 08 05 08 05 08 05 08 05 08 05 08 05 08 05 08 05 08 05 08 05 08 05 08 05 08 05 08 05 08 05 08 05 08 05 08 05 08 05 08 05 08 05 08 05 08 05 08 05 08 05 08 05 08 05 0