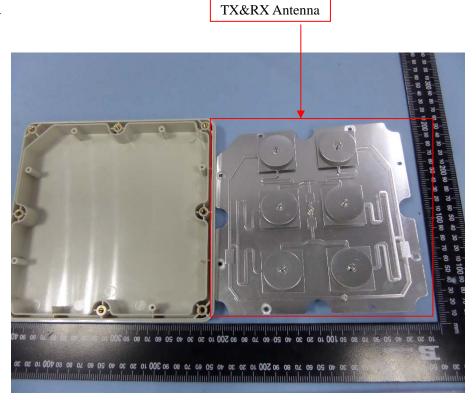

08 05 08 05 08 05 08 05 08 05 08 05 08 05 08 05 08 05 08 05 08 05 08 05 08 05 08 05 08 05 08 05 08 05 08 05 08 05 08 05 08 05 08 05 08 05 08 05 08 05 08 05 08 05 08 05 08 05 08 05 08 05 08 05 08 05 08 05 08 05 08 05 08 05 08 05 08 05 08 05 08 05 08 05 08 05 08 05 08 05 08 05 08 05 08 05 08 05 08 05 08 05 08 05 08 05 08 05 08 05 08 05 08 05 08 05 08 05 08 05 08 05 08 05 08 05 08 05 08 05 08 05 08 05 08 05 08 05 08 05 08 05 08 05 08 05 08 05 08 05 08 05 08 05 08 05 08 05 08 05 08 05 08 05 08 05 08 05 08 05 08 05 08 05 08 05 08 05 08 05 08 05 08 05 08 05 08 05 08 05 08 05 08 05 08 05 08 05 08 05 08 05 08 05 08 05 08 05 08 05 08 05 08 05 08 05 08 05 08 05 08 05 08 05 08 05 08 05 08 05 08 05 08 05 08 05 08 05 08 05 08 05 08 05 0

#### **Solder Board-Component View 3**



### **Antenna View**