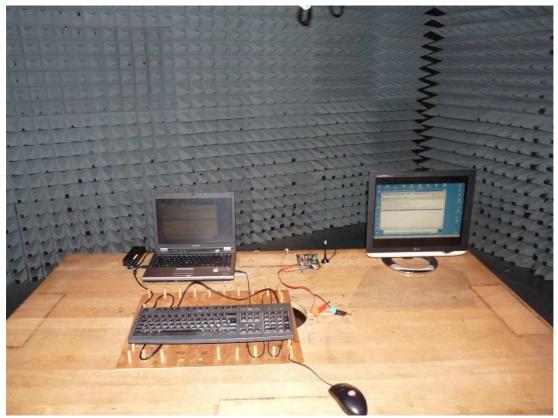

**Photo 4:** Test setup for radiated measurements (above 1 GHz)

**Photo 5:** Test setup for conducted measurements