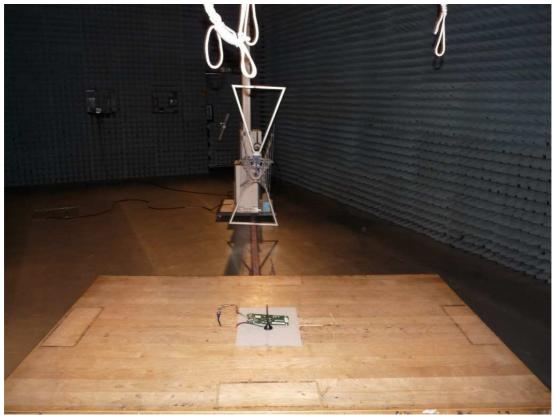

## 1.1 Photos of test setups

**Photo 1:** Test setup for radiated measurements (below 30 MHz)

**Photo 2:** Test setup for radiated measurements (30 MHz to 1 GHz)

**Photo 3:** Test setup for radiated measurements (30 MHz to 1 GHz)

**Photo 4:** Test setup for radiated measurements (above 1 GHz)

**Photo 5:** Test setup for conducted measurements