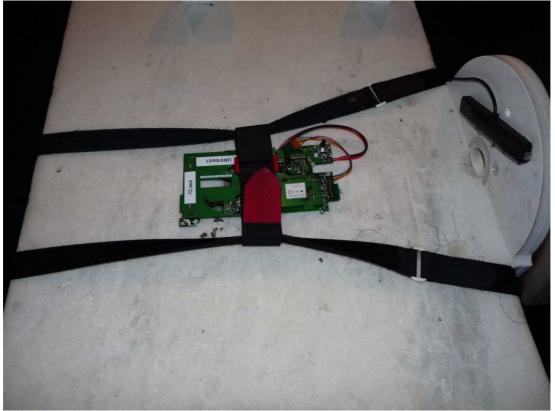

## 1.1 Photos of test setups

**Photo 1:** Test setup for radiated measurements (below 30 MHz)

**Photo 2:** Test setup for radiated measurements (30 MHz to 1 GHz)

**Photo 3:** Test setup for radiated measurements (30 MHz to 1 GHz)