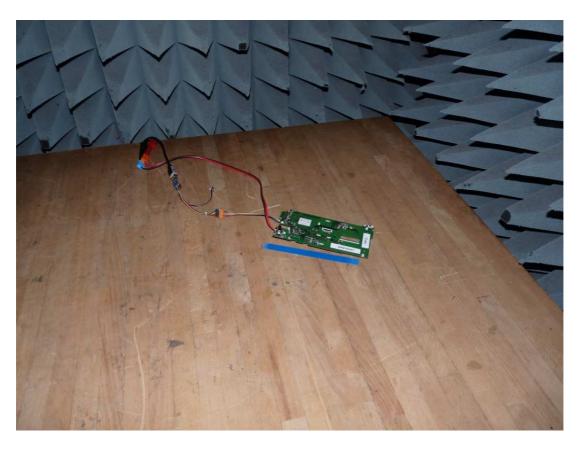

## 1.1 Photos of test setups

**Photo 1:** Test setup for radiated measurements (below 30 MHz)

**Photo 2:** Test setup for radiated measurements (30 MHz to 1 GHz)

**Photo 3:** Test setup for radiated measurements (30 MHz to 1 GHz)