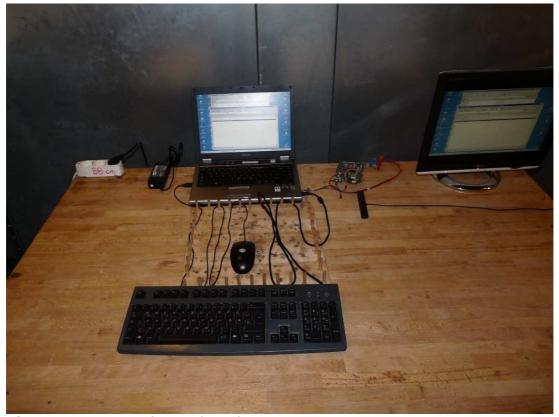

**Photo 4:** Test setup for radiated measurements (above 1 GHz)

**Photo 5:** Test setup for conducted measurements