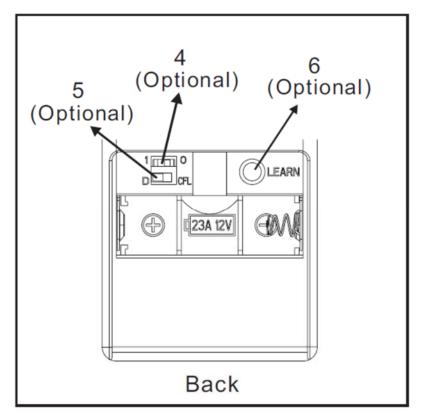

The Extended Function Switch 4, 5, and 6 are function keys. These are optional for all models and no influence to RF performance.

Applicant: DawnSun Electronic Technology Co., Ltd.Zhongshan

July 23, 2021 Yao Ming Huong