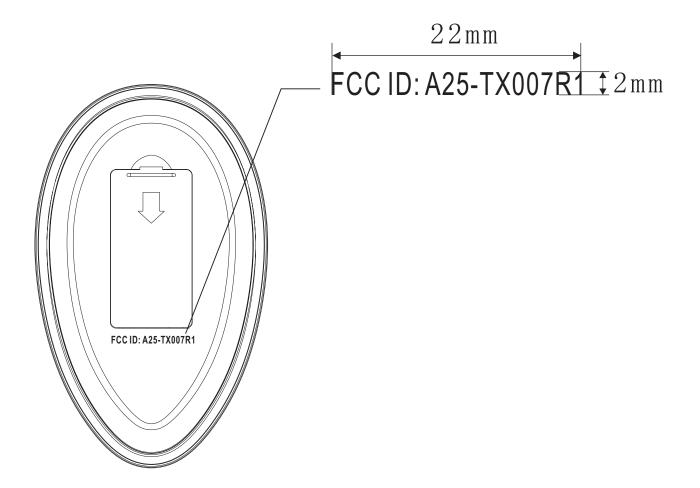

## FCC ID Label

MODEL: TX007-N TX007-L TX007-S TX007-LS TX007-R1 TX007-LR

MODEL: TX007-N TX007-L TX007-S TX007-LS TX007-R1 TX007-LR

1.Fan speed control button: To control the ceiling fan speed HIGH, MEDIUM,LOW.
2.FAN/OFF button: ©Turn off the fan;
©Press and hold for 5 seconds to enter Light Delay Off mode.
3.LIGHT ON/OFF/DIMMER button : To control light on,off and dimmer .