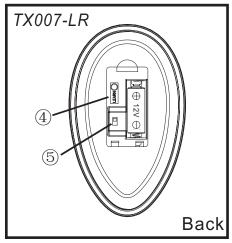

1.Fan speed control button: To control the ceiling fan speed HIGH, MEDIUM,LOW. 2.FAN/OFF button: ©Turn off the fan:

© Press and hold for 5 seconds to enter Light Delay Off mode.

- 3.LIGHT ON/OFF/DIMMER button : To control light on, off and dimmer.
- 4. Tact Switch: Press to learn code.
- 5. Extended Function Switch .