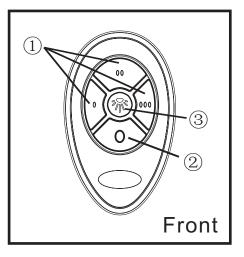

## **OPERATION INSTRUCTION**

1.Fan speed control button: To control the ceiling fan speed HIGH, MEDIUM,LOW.
2.FAN/OFF button: ©Turn off the fan;

OPress and hold for 5 seconds to enter Light Delay Off mode.

- 3.LIGHT ON/OFF/DIMMER button : To control light on,off and dimmer.
- 4.DIP Switch: Slide DIP switches to the same position as set on your receiver. The code on receiver and transmitter must be the same.