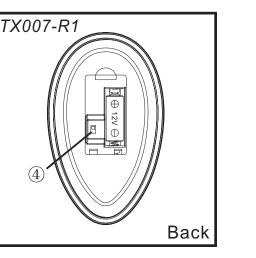

1.Fan speed control button: To control the ceiling fan speed HIGH, MEDIUM,LOW.
2.FAN/OFF button: ©Turn off the fan;

© Press and hold for 5 seconds to enter Light Delay Off mode.

- 3.LIGHT ON/OFF/DIMMER button : To control light on,off and dimmer .
- 4. Tact Switch: Press to learn code.