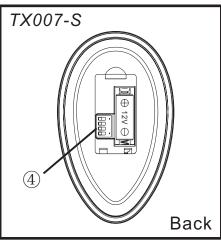

- 3.LIGHT ON/OFF/DIMMER button : To control light on,off and dimmer.
- 4.DIP Switch: Slide DIP switches to the same position as set on your receiver. The code on receiver and transmitter must be the same.