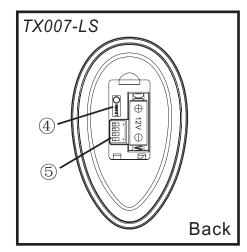

1.Fan speed control button: To control the ceiling fan speed HIGH, MEDIUM,LOW. 2.FAN/OFF button: ©Turn off the fan;

© Press and hold for 5 seconds to enter Light Delay Off mode.

- 3.LIGHT ON/OFF/DIMMER button : To control light on, off and dimmer .
- 4. Tact Switch: Press to learn code.
- 5.DIP Switch: Slide DIP switches to the same position as set on your receiver. The code on receiver and transmitter must be the same.