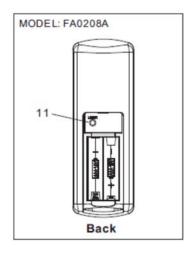

## Remote Control Functions:

- 1. FAN ON/OFF Button: Turn the fan on or off.
- FAN Speed Button "-": Decreases the fan speed.
  FAN Speed Button "+": Increases the fan speed.
- 4. 2hr/4hr/8hr Timer button.
- Reverse Setting Switch: To control fan direction.
- 6. Walk Away Delay Off Button.
- 7. Home Shield Button.
- 8. Nature Breeze Button.
- 9. LIGHT ON/OFF/DIMMING Button: To controllight on/off/dimming.
- 10. CCT Function Button.
- 11. Extended Function Switch L.

| Model     | Switch L<br>(LEARN<br>) | Switch R | Switch C<br>(D/O) | Software |
|-----------|-------------------------|----------|-------------------|----------|
| FA0208A   | √                       |          |                   | Default  |
| FA0208A-D | √                       | √        | √                 | Default  |