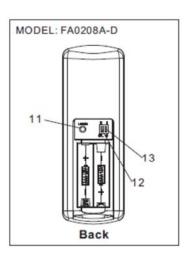

## Remote Control Functions:

- FAN ON/OFF Button: Turn the fan on or off.
  FAN Speed Button "-": Decreases the fan speed.
  FAN Speed Button "+": Increases the fan speed.
- 4. 2hr/ 4hr/ 8hr Timer button.
- 5. Reverse Setting Switch: To control fan direction.
- 6. Walk Away Delay Off Button.
- 7. Home Shield Button.
- 8. Nature Breeze Button.
- 9. LIGHT ON/OFF/DIMMING Button: To control light on/off/dimming.
- 10. CCT Function Button.
- 11. Extended Function Switch L.
- 12. Extended Function Switch R.
- 13. Extended Function Switch C.

| Model     | Switch L<br>(LEARN<br>) | Switch R | Switch C<br>(D/O) | Software |
|-----------|-------------------------|----------|-------------------|----------|
| FA0208A   | √                       |          |                   | Default  |
| FA0208A-D | √                       | √        | √                 | Default  |