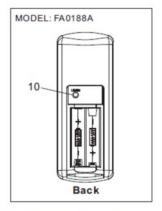

## Remote Control Functions:

- FAN ON/OFF Button: Turn the fan on or off.
  FAN Speed Button "-": Decreases the fan speed.
  FAN Speed Button "+": Increases the fan speed.
- 4. 2hr/ 4hr/ 8hr Timer button.
- Walk Away Delay Off Button.
  Home Shield Button.

- 7. Nature Breeze Button. 8. LIGHT ON/OFF/DIMMING Button: To control light on/off/dimming.
- 9. CCT Function Button.
- 10. Extended Function Switch L.