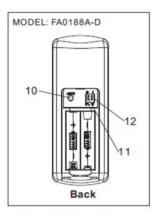

## Remote Control Functions:

- FAN ON/OFF Button: Turn the fan on or off.
  FAN Speed Button "-": Decreases the fan speed.
  FAN Speed Button "+": Increases the fan speed.
- 4. 2hr/4hr/8hr Timer button.
- Walk Away Delay Off Button.
  Home Shield Button.

- 7. Nature Breeze Button. 8. LIGHT ON/OFF/DIMMING Button: To control light on/off/dimming.
- 9. CCT Function Button.
- 10. Extended Function Switch L.
- 11. Extended Function Switch R.
- 12. Extended Function Switch C.

| Model     | Switch L<br>(LEARN<br>) | Switch R | Switch C (D/O) | Software |
|-----------|-------------------------|----------|----------------|----------|
| FA0188A   | √                       |          |                | Default  |
| FA0188A-D | √                       | <b>√</b> | √              | Default  |

The keys Switch L, Switch R, Switch C. These are optional for all models and no influence to RF performance.

Dated this: January 23 2024

Agency agreement expiration date: 12 Months

Signature

By:

YaoMing Huang