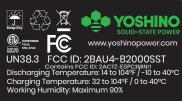

Model: B2000 SST

Battery Capacity: 1326Wh, 40.92V, 32.4Ah

Input Ports:
AC Input: 100-120VAC, 50/60Hz
Charging Mode: 1500W Max
Bypass Mode: 12A Max
Car Input: 12VDC/10A, 120W Max
Solar Input: 12-60VDC/10A Max, 600W Max

Output Ports:

AC Output: 4 Outlets, 50/60Hz
Inverter Mode: 120VAC/16.6A Max Each Port, 2000W Total
Bypass Mode: 100-120VAC/12A Max, 1454VA/1440W Max
12V DC Output: 2 Ports, 12.6VDC/10A, 126W Total
USB-A Output: 2 Ports, 51DVDC/24A, 12W Each Port
USB-C PO Output: 5-15VDC/3A, 9VDC/2, 12VDC/166A, 20W Max
Wireless Charging: 5VDC/1A, 9VDC/L1A, 12VDC/1.25A, 15W Max