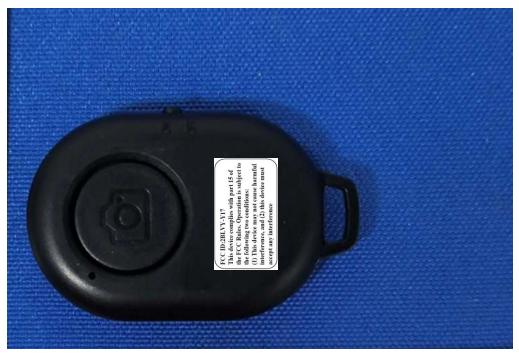

## Annex D. Label and Information

## **FCC Label Sample**



## **FCC Label Specifications**

Text is Black in color and is justified. Labels are printed in indelible ink on permanent adhesive backing or silk-screened onto the EUT or shall be affixed at a conspicuous location on the EUT. Where the EUT is constructed in two or more sections connected by wires and marketed together, the above statement is required to be affixed only to the main control unit. When the EUT is so small or for such use that it is not practicable to place the statement on it, the above information shall be placed in a prominent location in the instruction manual or pamphlet supplied to the user or, alternatively, shall be placed on the container in which the device is marketed.

## **FCC Label Location**