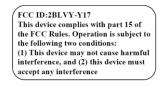

## **FCC Label Sample**

## **FCC Label Specifications**

Text is Black in color and is justified. Labels are printed in indelible ink on permanent adhesive backing or silk-screened onto the EUT or shall be affixed at a conspicuous location on the EUT. Where the EUT is constructed in two or more sections connected by wires and marketed together, the above statement is required to be affixed only to the main control unit. When the EUT is so small or for such use that it is not practicable to place the statement on it, the above information shall be placed in a prominent location in the instruction manual or pamphlet supplied to the user or, alternatively, shall be placed on the container in which the device is marketed.