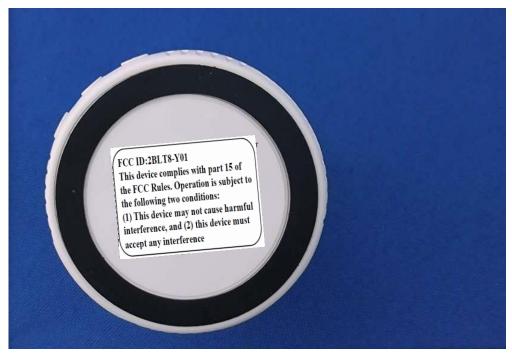

## Annex D. Label and Information

## **FCC Label Sample**



## **FCC Label Specifications**

Text is Black in color and is justified. Labels are printed in indelible ink on permanent adhesive backing or silk-screened onto the EUT or shall be affixed at a conspicuous location on the EUT. Where the EUT is constructed in two or more sections connected by wires and marketed together, the above statement is required to be affixed only to the main control unit. When the EUT is so small or for such use that it is not practicable to place the statement on it, the above information shall be placed in a prominent location in the instruction manual or pamphlet supplied to the user or, alternatively, shall be placed on the container in which the device is marketed.

## **FCC Label Location**