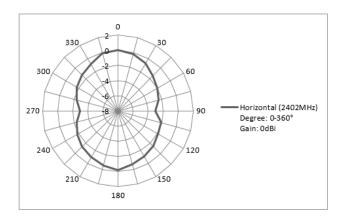

### **2.1 Gain**

| Frequency | Peak Gain (dBi) | Polarity   |
|-----------|-----------------|------------|
| 2402MHz   | 0               | Horizontal |
| 2402MHz   | -0.47           | Vertical   |
| 2442MHz   | -1.67           | Horizontal |
| 2442MHz   | -1.83           | Vertical   |
| 2480MHz   | -1.98           | Horizontal |
| 2480MHz   | -2.09           | Vertical   |

#### 2.2 Radiation Pattern View