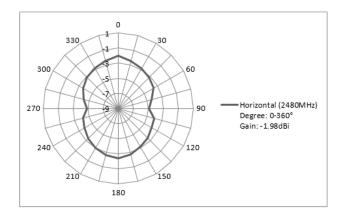

### **2.1 Gain**

| Frequency | Peak Gain (dBi) | Polarity   |
|-----------|-----------------|------------|
| 2402MHz   | 0               | Horizontal |
| 2402MHz   | -0.47           | Vertical   |
| 2442MHz   | -1.67           | Horizontal |
| 2442MHz   | -1.83           | Vertical   |
| 2480MHz   | -1.98           | Horizontal |
| 2480MHz   | -2.09           | Vertical   |

#### 2.2 Radiation Pattern View