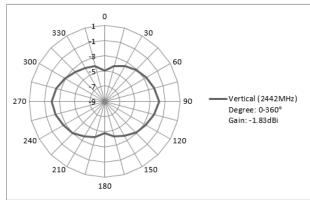

### **2.1 Gain**

| Frequency | Peak Gain (dBi) | Polarity   |
|-----------|-----------------|------------|
| 2402MHz   | 0               | Horizontal |
| 2402MHz   | -0.47           | Vertical   |
| 2442MHz   | -1.67           | Horizontal |
| 2442MHz   | -1.83           | Vertical   |
| 2480MHz   | -1.98           | Horizontal |
| 2480MHz   | -2.09           | Vertical   |

#### 2.2 Radiation Pattern View