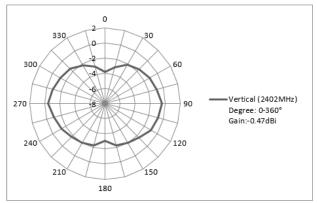

### **2.1 Gain**

| Frequency | Peak Gain (dBi) | Polarity   |
|-----------|-----------------|------------|
| 2402MHz   | 0               | Horizontal |
| 2402MHz   | -0.47           | Vertical   |
| 2442MHz   | -1.67           | Horizontal |
| 2442MHz   | -1.83           | Vertical   |
| 2480MHz   | -1.98           | Horizontal |
| 2480MHz   | -2.09           | Vertical   |

#### 2.2 Radiation Pattern View