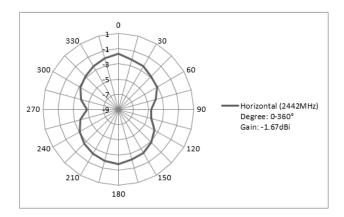

### **2.1 Gain**

| Frequency | Peak Gain (dBi) | Polarity   |
|-----------|-----------------|------------|
| 2402MHz   | 0               | Horizontal |
| 2402MHz   | -0.47           | Vertical   |
| 2442MHz   | -1.67           | Horizontal |
| 2442MHz   | -1.83           | Vertical   |
| 2480MHz   | -1.98           | Horizontal |
| 2480MHz   | -2.09           | Vertical   |

#### 2.2 Radiation Pattern View