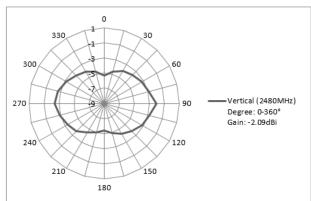

### **2.1 Gain**

| Frequency | Peak Gain (dBi) | Polarity   |
|-----------|-----------------|------------|
| 2402MHz   | 0               | Horizontal |
| 2402MHz   | -0.47           | Vertical   |
| 2442MHz   | -1.67           | Horizontal |
| 2442MHz   | -1.83           | Vertical   |
| 2480MHz   | -1.98           | Horizontal |
| 2480MHz   | -2.09           | Vertical   |

#### 2.2 Radiation Pattern View