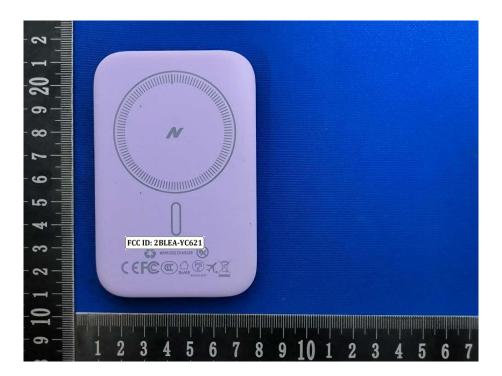

and Information

## **FCC Label Sample**

# FCC ID: 2BLEA-YC621

#### **FCC Label Specifications**

Text is Black in color and is justified. Labels are printed in indelible ink on permanent adhesive backing or silk-screened onto the EUT or shall be affixed at a conspicuous location on the EUT. Where the EUT is constructed in two or more sections connected by wires and marketed together, the above statement is required to be affixed only to the main control unit. When the EUT is so small or for such use that it is not practicable to place the statement on it, the above information shall be placed in a prominent location in the instruction manual or pamphlet supplied to the user or, alternatively, shall be placed on the container in which the device is marketed.

### **FCC Label Location**