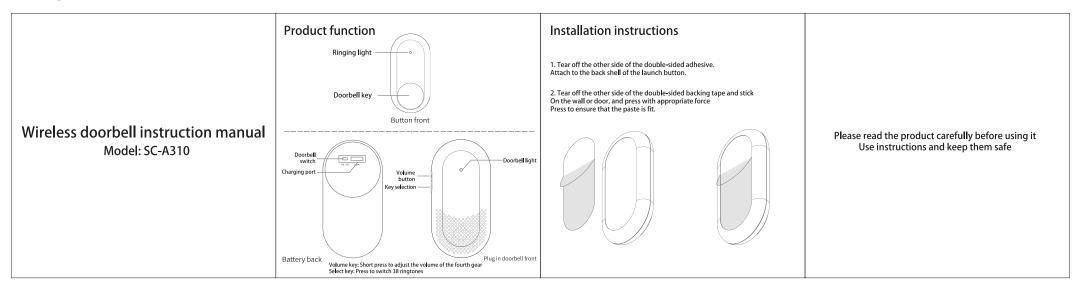

## 说明书尺寸: 28\*7cm

## 正面

## 背面

| This and us to a florible compart the fallowing two priving matheday                                                                                                                                                                                                                                                                                                                                                                                                                                                                                                                                                                                                                                                                                                                                                                                                                                                                                                                                                                                 | Quick guide                                                                                                                                                                                                                                                                                                                                                                                                                                                                                                                                                                                                                                                                                                                                                                            | Wireless doorbell product three package voucher                                                                                                                                                                                                                                                                                                                                                                                                                                                                                                                                                                                                                                                                   | Maintenance record |                                        |                       |                                 |
|------------------------------------------------------------------------------------------------------------------------------------------------------------------------------------------------------------------------------------------------------------------------------------------------------------------------------------------------------------------------------------------------------------------------------------------------------------------------------------------------------------------------------------------------------------------------------------------------------------------------------------------------------------------------------------------------------------------------------------------------------------------------------------------------------------------------------------------------------------------------------------------------------------------------------------------------------------------------------------------------------------------------------------------------------|----------------------------------------------------------------------------------------------------------------------------------------------------------------------------------------------------------------------------------------------------------------------------------------------------------------------------------------------------------------------------------------------------------------------------------------------------------------------------------------------------------------------------------------------------------------------------------------------------------------------------------------------------------------------------------------------------------------------------------------------------------------------------------------|-------------------------------------------------------------------------------------------------------------------------------------------------------------------------------------------------------------------------------------------------------------------------------------------------------------------------------------------------------------------------------------------------------------------------------------------------------------------------------------------------------------------------------------------------------------------------------------------------------------------------------------------------------------------------------------------------------------------|--------------------|----------------------------------------|-----------------------|---------------------------------|
| This product can flexibly support the following two pairing methods:<br>1. A transmitter button is paired with multiple doorbell receivers;<br>2. Multiple launch buttons paired with a 1 doorbell receiver;<br>Setup and adjustment:                                                                                                                                                                                                                                                                                                                                                                                                                                                                                                                                                                                                                                                                                                                                                                                                                | Step 1: Plug the doorbell receiver (indoor unit) into the power outlet, and the doorbell receiver<br>will play when it is just powered on The ring tone "ding dong" indicates that the host is ready.<br>Step 2: Press the doorbell key of the launch button (door machine), and under normal circumstances<br>the doorbell receiver will ring.                                                                                                                                                                                                                                                                                                                                                                                                                                        | User information Customer name (Mr. / Ms.) Contact number E-mail Postcode                                                                                                                                                                                                                                                                                                                                                                                                                                                                                                                                                                                                                                         | Delivery date      | Description and troubleshooting result | Date of<br>submission | Maintenance personnel signature |
| Short press the doorbell receiver [12] key 1: select music sequentially, and play the current selected music;<br>Short press the doorbell receiver [10] key 1: select the volume level sequentially;<br>Transmission button pairing: long press [10] key for 5 seconds, the host indicator light is on, i<br>ndicating that the doorbell receiver enters the doorbell button<br>In pairing state, press the launch button, and the doorbell host indicator flashes three times, i<br>ndicating successful pairing:<br>Note: The doorbell receiver can be paired with up to 10 transmit buttons;<br>Trigger the launch button, the doorbell receiver will broadcast the set door ring tone;<br>In the pairing state, short press any key or 20 seconds without any operation will exit the pairing state;<br>Settings:<br>The doorbell receiver is held down at the same time [10] and [12] for 5 seconds without letting go,<br>and the host light flashes for 3 times<br>Allbauch buttons are deleted and the host is restored to factory Settings. | Warm reminder:<br>1. The launch button has a built-in CR2032 button battery when it comes out of the factory,<br>and the launch button has a built-in CR2032 button battery when it comes out of the factory,<br>and the launch button and doorbell receiver are also availableThe factory has been paired to use directly;<br>2. Rease do not install the launch button on the iron or steel door, iron or steel has a strong shield for<br>wireless signalsThe function will cause the wireless signal between the transmitter button and the doorbell<br>receiver to be unable to be transmitted, resulting in abnormal function;<br>3. The doorbell receiver is recommended to be above 50cm from the ground, which can improve the<br>receiption strength of the wireless signal. | Commodity information Product typeDate of purchasewearsmonthday Purchase channel A friendly reminder: 1. This product enjoys one-year free warranty, lifetime paid maintenance, paid maintenance costs need to be taken care of by customers; 2. Warranty period Warranty should provide a valid sales voucher, and complete warranty card together to provide, otherwiseThe Company reserves the right not to provide maintenance services; 3. Product damage caused by human factors such as improper use and non-product quality problems is not within the scope of warranty; 4. Without the company's authorization of disassembly, modification, self-maintenance products are not covered by the warranty. |                    | 合格证<br>CERTIFICAT<br>检验员<br>生产日期       | TE<br>J               |                                 |