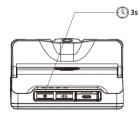

### **Bluetooth Pairing**

- a BLUETOOTH CONNECTION PRESS AND HOLD THE BUTTON FOR 3 SECONDS ONCE.
- **b** WHEN THE POWER BUTTON STARTS BLINKING, OPEN THE APPLICATION AND FOLLOW THE NEXT PAGES TO REGISTER THE DEVICE.