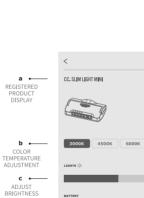

#### a Registered Product Display

SHOWS THE CURRENTLY PAIRED PRODUCT.

#### **b** Color Temperature Adjustment

YOU CAN SET THREE COLOR TEMPERATURES BY TOUCHING THE BUTTON.

#### c Adjust brightness

YOU CAN CONTROL THE BRIGHTNESS BY DRAGGING THE ADJUSTMENT BAR WITH YOUR HAND. (THE LANTERN BLINKS TWICE WHEN IT REACHES THE MAXIMUM OR MINIMUM BRIGHTNESS.)

#### d Battery Level Display

SHOWS THE REMAINING BATTERY LEVEL.

**HOW TO USE** 