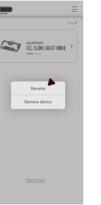

#### **Rename Product**

- a TO RENAME A PRODUCT IN THE REGISTERED PRODUCT LIST, LONG-PRESS THE PRODUCT YOU WANT TO RENAME.
- **b** ON THE NEXT SCREEN, SELECT "RENAME" TO ACCESS THE RENAMING SCREEN.

C ON THE RENAMING SCREEN, ENTER THE DESIRED PRODUCT NAME AND PRESS "SAVE" TO CHANGE THE REGISTERED NAME.