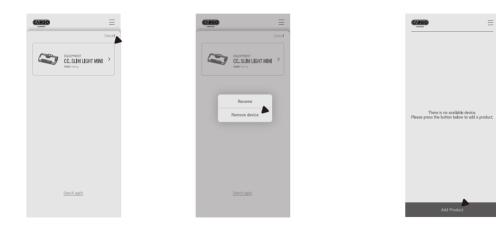

#### **Rename Product**

- a TO RENAME A PRODUCT IN THE REGISTERED PRODUCT LIST, LONG-PRESS THE PRODUCT YOU WANT TO RENAME.
- **b** ON THE NEXT SCREEN, SELECT "RENAME" TO ACCESS THE RENAMING SCREEN.

C ON THE RENAMING SCREEN, ENTER THE DESIRED PRODUCT NAME AND PRESS "SAVE" TO CHANGE THE REGISTERED NAME.

## **Delete Device**

- a TO DELETE A DEVICE FROM THE REGISTERED PRODUCT LIST, LONG-PRESS THE PRODUCT YOU WANT TO DELETE.
- **b** IF YOU WANT TO RE-REGISTER THE PRODUCT, PRESS THE "ADD PRODUCT" BUTTON ON THE APP'S HOME SCREEN TO REGISTER IT AGAIN.

C IF YOU WANT TO RE-REGISTER THE PRODUCT, PRESS THE "ADD PRODUCT" BUTTON ON THE APP'S HOME SCREEN TO REGISTER IT AGAIN.