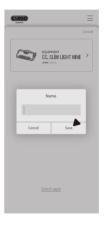

#### **Rename Product**

- a TO RENAME A PRODUCT IN THE REGISTERED PRODUCT LIST, LONG-PRESS THE PRODUCT YOU WANT TO RENAME.
- **b** ON THE NEXT SCREEN, SELECT "RENAME" TO ACCESS THE RENAMING SCREEN.

C ON THE RENAMING SCREEN, ENTER THE DESIRED PRODUCT NAME AND PRESS "SAVE" TO CHANGE THE REGISTERED NAME.