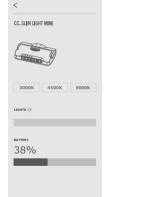

C ONCE THE DEVICE IS SUCCESSFULLY CONNECTED, YOU WILL BE TAKEN TO THE MAIN CONTROL SCREEN WHERE YOU CAN CONTROL THE DEVICE.

38%

d ← BATTERY INDICATOR

#### d Battery Level Display

SHOWS THE REMAINING BATTERY LEVEL.

**HOW TO USE** 