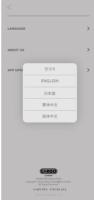

### Language Setting

- a THIS IS THE HOME SCREEN OF THE APP. TAP THE LIST BUTTON ON THE TOP RIGHT CORNER TO ACCESS THE SETTINGS MENU.
- **b** SELECT 'LANGUAGE'.

C CHOOSE YOUR DESIRED LANGUAGE FROM THE SUPPORTED LANGUAGES IN THE APP.