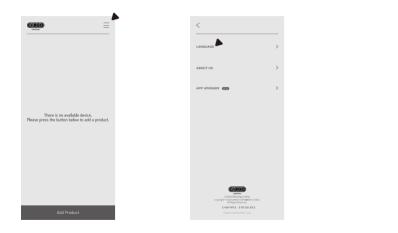

### Language Setting

- a THIS IS THE HOME SCREEN OF THE APP. TAP THE LIST BUTTON ON THE TOP RIGHT CORNER TO ACCESS THE SETTINGS MENU.
- **b** SELECT 'LANGUAGE'.

C CHOOSE YOUR DESIRED LANGUAGE FROM THE SUPPORTED LANGUAGES IN THE APP.