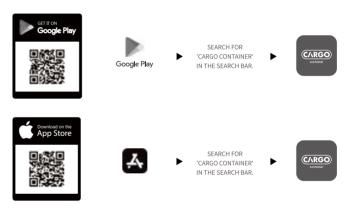

#### **APP Installation**

PLEASE SCAN THE QR CODE BELOW OR SEARCH FOR 'CARGO CONTAINER' ON GOOGLE PLAY STORE OR APP STORE TO INSTALL THE APP.