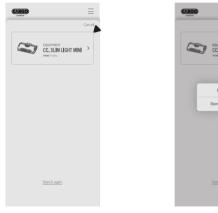

#### **Rename Product**

- a TO RENAME A PRODUCT IN THE REGISTERED PRODUCT LIST, LONG-PRESS THE PRODUCT YOU WANT TO RENAME.
- **b** ON THE NEXT SCREEN, SELECT "RENAME" TO ACCESS THE RENAMING SCREEN.

C ON THE RENAMING SCREEN, ENTER THE DESIRED PRODUCT NAME AND PRESS "SAVE" TO CHANGE THE REGISTERED NAME.

## **Delete Device**

- a TO DELETE A DEVICE FROM THE REGISTERED PRODUCT LIST, LONG-PRESS THE PRODUCT YOU WANT TO DELETE.
- **b** IF YOU WANT TO RE-REGISTER THE PRODUCT, PRESS THE "ADD PRODUCT" BUTTON ON THE APP'S HOME SCREEN TO REGISTER IT AGAIN.

C IF YOU WANT TO RE-REGISTER THE PRODUCT, PRESS THE "ADD PRODUCT" BUTTON ON THE APP'S HOME SCREEN TO REGISTER IT AGAIN.