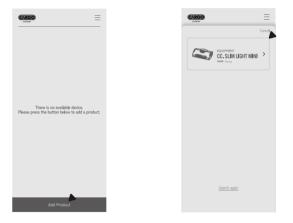

#### Add New Product

a ON THE APP'S HOME SCREEN, TAP THE "ADD PRODUCT" BUTTON TO REGISTER A NEW PRODUCT. b WHEN THE DEVICE SEARCH IS SUCCESSFUL, A LIST OF AVAILABLE PRODUCTS FOR REGISTRATION WILL BE DISPLAYED.SELECT THE PRODUCT YOU WANT TO CONNECT FROM THE LIST.

C ONCE THE DEVICE IS SUCCESSFULLY CONNECTED, YOU WILL BE TAKEN TO THE MAIN CONTROL SCREEN WHERE YOU CAN CONTROL THE DEVICE.

38%

d ← BATTERY INDICATOR