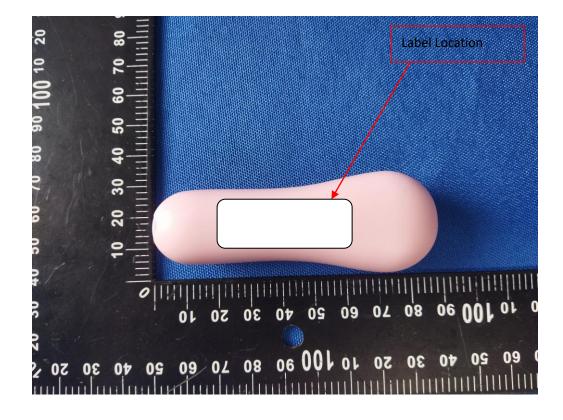

|       | ► 4.5cm ◄                                                                                                                                                                                                                                                                                                                                                                                                                          |
|-------|------------------------------------------------------------------------------------------------------------------------------------------------------------------------------------------------------------------------------------------------------------------------------------------------------------------------------------------------------------------------------------------------------------------------------------|
| 2.5cm | FCC ID: 2BKIY-DT-PT06<br>Shenzhenshikuakedianzikejiyouxiangongsi<br>Product name: Remote Control Page Turner<br>Model No.: DT-PT06<br>This device complies with Part 15 of the FCC Rules. Operation is<br>subject to the following two conditions: (1) this device may not cause<br>harmful interference, and (2) this device must accept any interference<br>received, including interference that may cause undesired operation. |