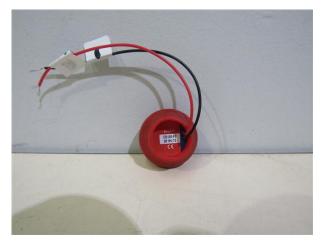

## **Photographs**

| Number | Photograph Description                                                              |
|--------|-------------------------------------------------------------------------------------|
| 1      | EUT – External views – Sample with temporary external power connections for testing |
| 2      |                                                                                     |
| 3      |                                                                                     |
| 4      |                                                                                     |
| 5      |                                                                                     |
| 6      |                                                                                     |
| 7      | EUT – External views                                                                |
| 8      |                                                                                     |
| 9      |                                                                                     |
| 10     |                                                                                     |

Photograph 1

Photograph 2

Photograph 3

Photograph 4

Photograph 5

Photograph 6

Photograph 7

Photograph 8