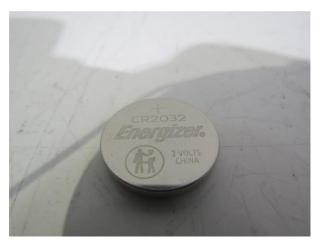

## **Photographs**

| Number | Photograph Description                                                                          |
|--------|-------------------------------------------------------------------------------------------------|
| 1      |                                                                                                 |
| 2      |                                                                                                 |
| 3      |                                                                                                 |
| 4      |                                                                                                 |
| 5      |                                                                                                 |
| 6      | EUT – Internal views                                                                            |
| 7      |                                                                                                 |
| 8      |                                                                                                 |
| 9      |                                                                                                 |
| 10     |                                                                                                 |
| 11     |                                                                                                 |
| 12     | EUT – View of the sample with temporary SMA antenna port connector for Conducted method testing |
| 13     |                                                                                                 |
| 14     |                                                                                                 |

Photograph 1

Photograph 2

Photograph 3

Photograph 4

Photograph 5

Photograph 6

Photograph 7

Photograph 8