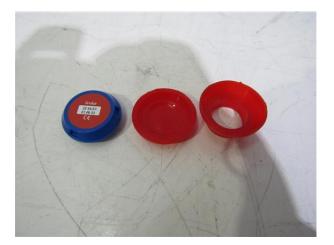

## **Photographs**

| Number | Photograph Description                                                                          |
|--------|-------------------------------------------------------------------------------------------------|
| 1      |                                                                                                 |
| 2      |                                                                                                 |
| 3      |                                                                                                 |
| 4      |                                                                                                 |
| 5      |                                                                                                 |
| 6      | EUT – Internal views                                                                            |
| 7      |                                                                                                 |
| 8      |                                                                                                 |
| 9      |                                                                                                 |
| 10     |                                                                                                 |
| 11     |                                                                                                 |
| 12     | EUT – View of the sample with temporary SMA antenna port connector for Conducted method testing |
| 13     |                                                                                                 |
| 14     |                                                                                                 |

Photograph 1

Photograph 2

Photograph 3

Photograph 4

Photograph 5

Photograph 6

Photograph 7

Photograph 8