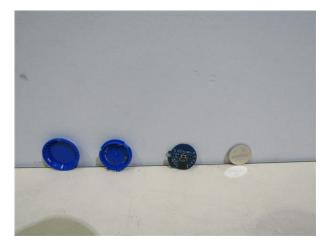

## **Photographs**

| Number | Photograph Description                                                                          |
|--------|-------------------------------------------------------------------------------------------------|
| 1      |                                                                                                 |
| 2      |                                                                                                 |
| 3      |                                                                                                 |
| 4      |                                                                                                 |
| 5      |                                                                                                 |
| 6      | EUT – Internal views                                                                            |
| 7      |                                                                                                 |
| 8      |                                                                                                 |
| 9      |                                                                                                 |
| 10     |                                                                                                 |
| 11     |                                                                                                 |
| 12     | EUT – View of the sample with temporary SMA antenna port connector for Conducted method testing |
| 13     |                                                                                                 |
| 14     |                                                                                                 |

Photograph 1

Photograph 2

Photograph 3

Photograph 4

Photograph 5

Photograph 6

Photograph 7

Photograph 8