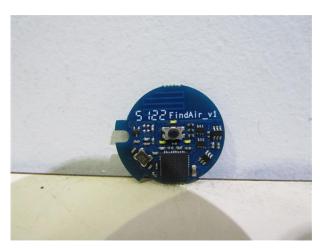

## **Photographs**

| Number | Photograph Description                                                                          |
|--------|-------------------------------------------------------------------------------------------------|
| 1      |                                                                                                 |
| 2      |                                                                                                 |
| 3      |                                                                                                 |
| 4      |                                                                                                 |
| 5      |                                                                                                 |
| 6      | EUT – Internal views                                                                            |
| 7      |                                                                                                 |
| 8      |                                                                                                 |
| 9      |                                                                                                 |
| 10     |                                                                                                 |
| 11     |                                                                                                 |
| 12     | EUT – View of the sample with temporary SMA antenna port connector for Conducted method testing |
| 13     |                                                                                                 |
| 14     |                                                                                                 |

Photograph 1

Photograph 2

Photograph 3

Photograph 4

Photograph 5

Photograph 6

Photograph 7

Photograph 8