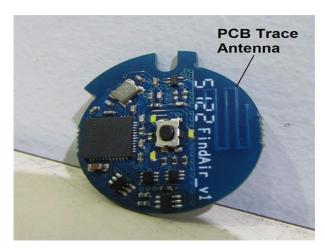

## **Photographs**

| Number | Photograph Description                                                                          |
|--------|-------------------------------------------------------------------------------------------------|
| 1      |                                                                                                 |
| 2      |                                                                                                 |
| 3      |                                                                                                 |
| 4      |                                                                                                 |
| 5      |                                                                                                 |
| 6      | EUT – Internal views                                                                            |
| 7      |                                                                                                 |
| 8      |                                                                                                 |
| 9      |                                                                                                 |
| 10     |                                                                                                 |
| 11     |                                                                                                 |
| 12     | EUT – View of the sample with temporary SMA antenna port connector for Conducted method testing |
| 13     |                                                                                                 |
| 14     |                                                                                                 |

Photograph 1

Photograph 2

Photograph 3

Photograph 4

Photograph 5

Photograph 6

Photograph 7

Photograph 8