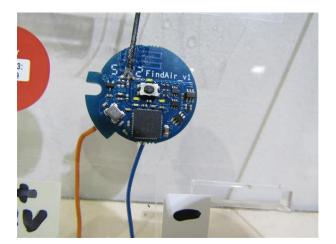

## **Photographs**

| Number | Photograph Description                                                                          |
|--------|-------------------------------------------------------------------------------------------------|
| 1      |                                                                                                 |
| 2      |                                                                                                 |
| 3      |                                                                                                 |
| 4      |                                                                                                 |
| 5      |                                                                                                 |
| 6      | EUT – Internal views                                                                            |
| 7      |                                                                                                 |
| 8      |                                                                                                 |
| 9      |                                                                                                 |
| 10     |                                                                                                 |
| 11     |                                                                                                 |
| 12     | EUT – View of the sample with temporary SMA antenna port connector for Conducted method testing |
| 13     |                                                                                                 |
| 14     |                                                                                                 |