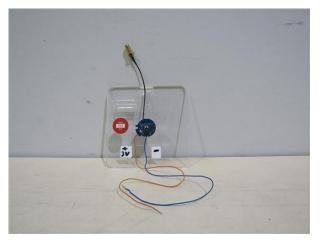

## **Photographs**

| Number | Photograph Description                                                                          |
|--------|-------------------------------------------------------------------------------------------------|
| 1      |                                                                                                 |
| 2      |                                                                                                 |
| 3      |                                                                                                 |
| 4      |                                                                                                 |
| 5      |                                                                                                 |
| 6      | EUT – Internal views                                                                            |
| 7      |                                                                                                 |
| 8      |                                                                                                 |
| 9      |                                                                                                 |
| 10     |                                                                                                 |
| 11     |                                                                                                 |
| 12     | EUT – View of the sample with temporary SMA antenna port connector for Conducted method testing |
| 13     |                                                                                                 |
| 14     |                                                                                                 |

Photograph 9

Photograph 10

Photograph 11

Photograph 12

Photograph 14