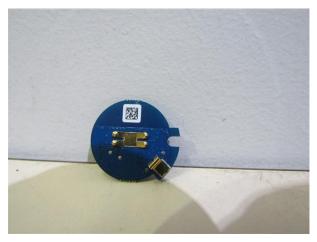

## **Photographs**

| Number | Photograph Description                                                                          |
|--------|-------------------------------------------------------------------------------------------------|
| 1      |                                                                                                 |
| 2      |                                                                                                 |
| 3      |                                                                                                 |
| 4      |                                                                                                 |
| 5      |                                                                                                 |
| 6      | EUT – Internal views                                                                            |
| 7      |                                                                                                 |
| 8      |                                                                                                 |
| 9      |                                                                                                 |
| 10     |                                                                                                 |
| 11     |                                                                                                 |
| 12     | EUT – View of the sample with temporary SMA antenna port connector for Conducted method testing |
| 13     |                                                                                                 |
| 14     |                                                                                                 |

Photograph 1

Photograph 2

Photograph 3

Photograph 4

Photograph 5

Photograph 6

Photograph 7

Photograph 8