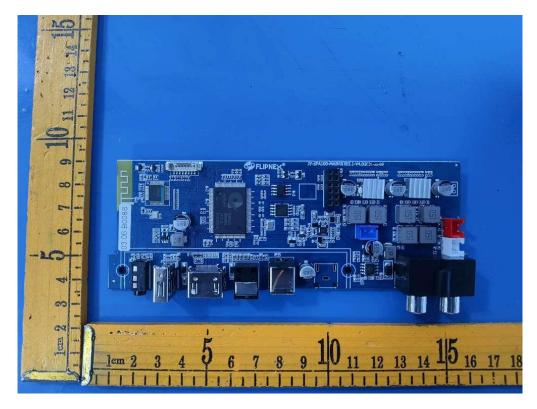

Internal view of Soundbar unit (Model:D51W, D71W)

Internal view of Soundbar unit (Model:D51W, D71W)

Internal view of Soundbar unit (Model:D71W)

Internal view of Soundbar unit (Model:D71W)

Internal view of Soundbar unit (Model:D71W)

Internal view of Soundbar unit (Model:D71W)

Internal view of Soundbar unit (Model:D71W)

Internal view of unit (Model:D51W, D71W)

Internal view of unit (Model:D51W, D71W)

Internal view of Soundbar unit (Model:D51W, D71W)