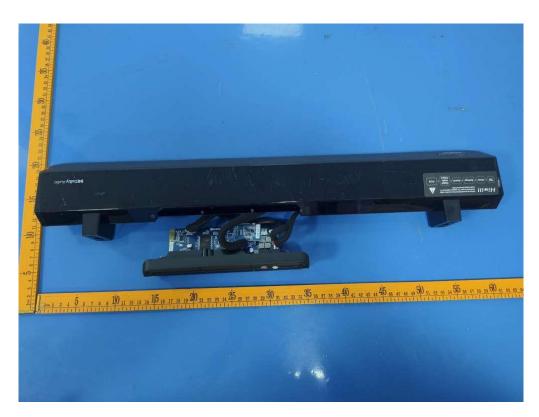

Internal view of Soundbar unit (Model:D51W)

Internal view of Soundbar unit (Model:D51W)

Internal view of Soundbar unit (Model:D51W)

Internal view of Soundbar unit (Model:D51W)

Internal view of Soundbar unit (Model:D51W, D71W)

Internal view of Soundbar unit (Model:D51W, D71W)

Internal view of Soundbar unit (Model:D51W, D71W)

Internal view of Soundbar unit (Model:D71W)

Internal view of Soundbar unit (Model:D71W)

Internal view of Soundbar unit (Model:D71W)