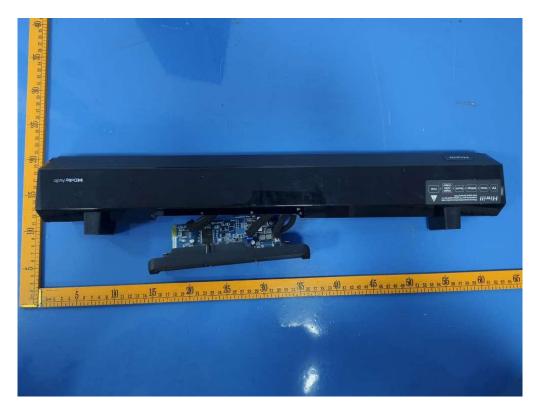

Internal view of Soundbar unit (Model:D51W)

Internal view of Soundbar unit (Model:D51W)

Internal view of Soundbar unit (Model:D51W)

Internal view of Soundbar unit (Model:D51W)

Internal view of Soundbar unit (Model:D51W, D71W)