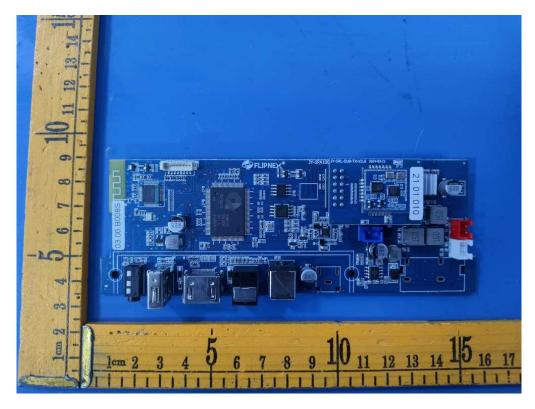

Internal view of Soundbar unit (Model:D51W, D71W)

Internal view of Soundbar unit (Model:D51W, D71W)

Internal view of Soundbar unit (Model:D71W)

Internal view of Soundbar unit (Model:D71W)

Internal view of Soundbar unit (Model:D71W)