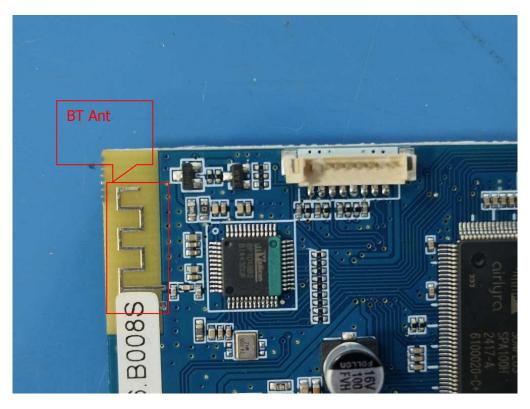

Internal view of Soundbar unit (Model:D51W)



Internal view of Soundbar unit (Model:D51W)



Internal view of Soundbar unit (Model:D51W)



Internal view of Soundbar unit (Model:D51W)



Internal view of Soundbar unit (Model:D51W, D71W)



Internal view of Soundbar unit (Model:D51W, D71W)



Internal view of Soundbar unit (Model:D51W, D71W)



Internal view of Soundbar unit (Model:D71W)



Internal view of Soundbar unit (Model:D71W)



Internal view of Soundbar unit (Model:D71W)



Internal view of Soundbar unit (Model:D71W)



Internal view of Soundbar unit (Model:D71W)



Internal view of unit (Model:D51W, D71W)



Internal view of unit (Model:D51W, D71W)



Internal view of Soundbar unit (Model:D51W, D71W)



Internal view of Soundbar unit (Model:D51W, D71W)