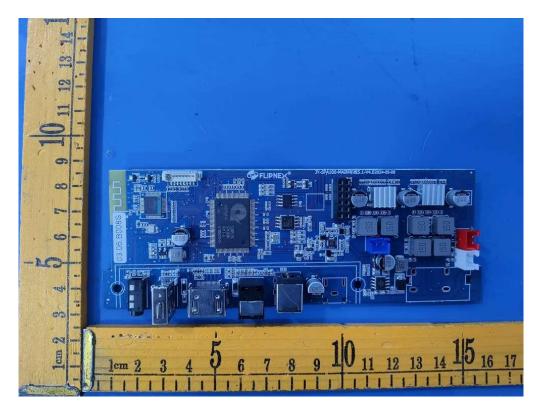

Internal view of Soundbar unit (Model:D71W)

Internal view of Soundbar unit (Model:D71W)

Internal view of unit (Model:D51W, D71W)

Internal view of unit (Model:D51W, D71W)

Internal view of Soundbar unit (Model:D51W, D71W)