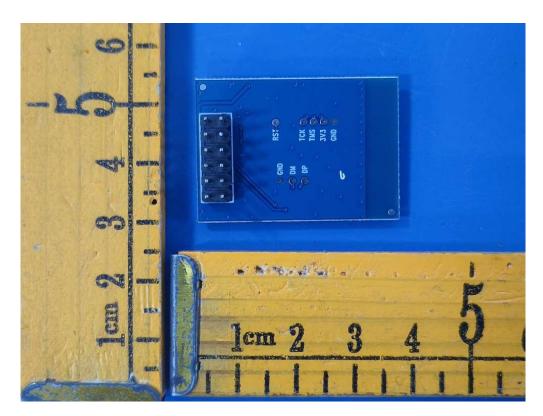

Internal view of Soundbar unit (Model:D71W)

Internal view of Soundbar unit (Model:D71W)

Internal view of unit (Model:D51W, D71W)

Internal view of unit (Model:D51W, D71W)

Internal view of Soundbar unit (Model:D51W, D71W)