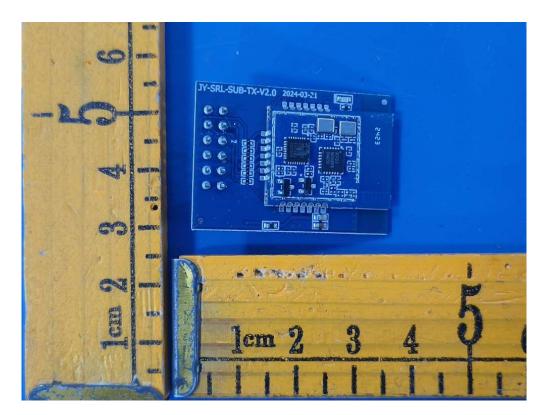

Internal view of Soundbar unit (Model:D71W)

Internal view of Soundbar unit (Model:D71W)

Internal view of unit (Model:D51W, D71W)

Internal view of unit (Model:D51W, D71W)

Internal view of Soundbar unit (Model:D51W, D71W)