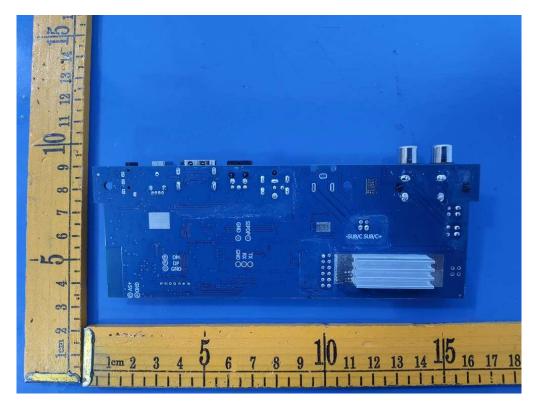

Internal view of Soundbar unit (Model:D71W)

Internal view of Soundbar unit (Model:D71W)

Internal view of unit (Model:D51W, D71W)

Internal view of unit (Model:D51W, D71W)

Internal view of Soundbar unit (Model:D51W, D71W)

Internal view of Soundbar unit (Model:D51W, D71W)