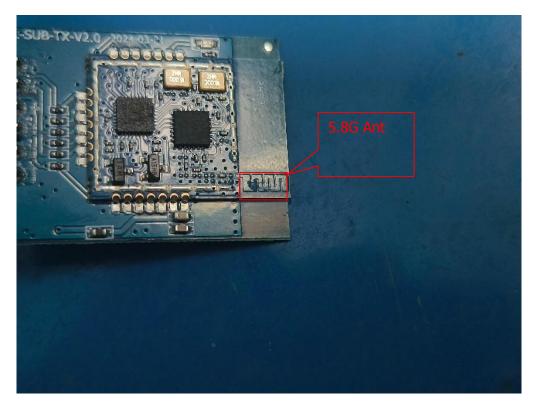

Internal view of Soundbar unit (Model:D71W)

Internal view of Soundbar unit (Model:D71W)

Internal view of unit (Model:D51W, D71W)

Internal view of unit (Model:D51W, D71W)

Internal view of Soundbar unit (Model:D51W, D71W)