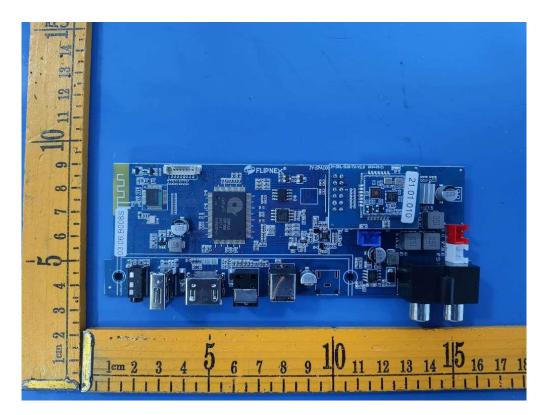

Internal view of Soundbar unit (Model:D51W)

Internal view of Soundbar unit (Model:D51W)

Internal view of Soundbar unit (Model:D51W)

Internal view of Soundbar unit (Model:D51W)

Internal view of Soundbar unit (Model:D51W, D71W)

Internal view of Soundbar unit (Model:D51W, D71W)

Internal view of Soundbar unit (Model:D51W, D71W)

Internal view of Soundbar unit (Model:D71W)

Internal view of Soundbar unit (Model:D71W)

Internal view of Soundbar unit (Model:D71W)