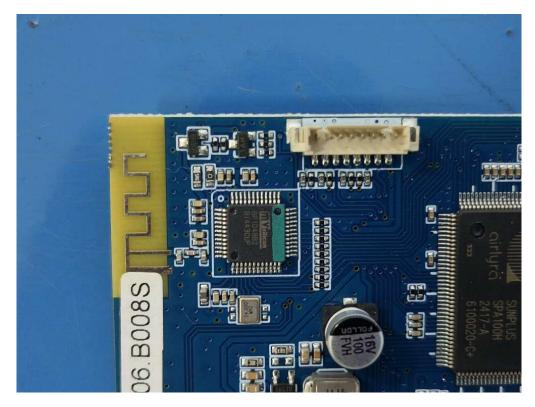

Internal view of Soundbar unit (Model:D71W)

Internal view of Soundbar unit (Model:D71W)

Internal view of unit (Model:D51W, D71W)

Internal view of unit (Model:D51W, D71W)

Internal view of Soundbar unit (Model:D51W, D71W)