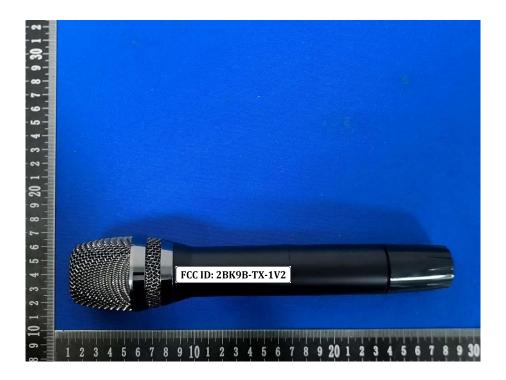

nd Information

### **FCC Label Sample**

# FCC ID: 2BK9B-TX-1V2

#### **FCC Label Specifications**

Text is Black in color and is justified. Labels are printed in indelible ink on permanent adhesive backing or silk-screened onto the EUT or shall be affixed at a conspicuous location on the EUT. Where the EUT is constructed in two or more sections connected by wires and marketed together, the above statement is required to be affixed only to the main control unit. When the EUT is so small or for such use that it is not practicable to place the statement on it, the above information shall be placed in a prominent location in the instruction manual or pamphlet supplied to the user or, alternatively, shall be placed on the container in which the device is marketed.

## **FCC Label Location**