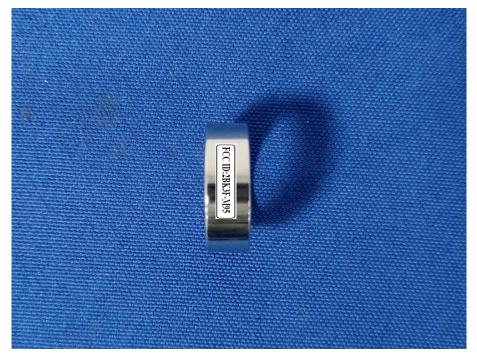

. Label and Information

## **FCC Label Sample**

FCC ID:2BK3F-M95

## **FCC Label Specifications**

Text is Black in color and is justified. Labels are printed in indelible ink on permanent adhesive backing or silk-screened onto the EUT or shall be affixed at a conspicuous location on the EUT. Where the EUT is constructed in two or more sections connected by wires and marketed together, the above statement is required to be affixed only to the main control unit. When the EUT is so small or for such use that it is not practicable to place the statement on it, the above information shall be placed in a prominent location in the instruction manual or pamphlet supplied to the user or, alternatively, shall be placed on the container in which the device is marketed.

## **FCC Label Location**