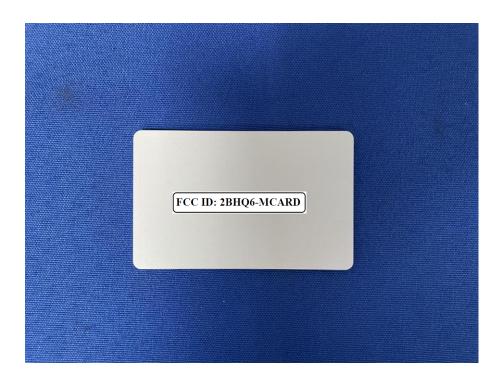

el and Information**

## **FCC Label Sample**

FCC ID: 2BHQ6-MCARD

## **FCC Label Specifications**

Text is Black in color and is justified. Labels are printed in indelible ink on permanent adhesive backing or silk-screened onto the EUT or shall be affixed at a conspicuous location on the EUT. Where the EUT is constructed in two or more sections connected by wires and marketed together, the above statement is required to be affixed only to the main control unit. When the EUT is so small or for such use that it is not practicable to place the statement on it, the above information shall be placed in a prominent location in the instruction manual or pamphlet supplied to the user or, alternatively, shall be placed on the container in which the device is marketed.

## **FCC Label Location**