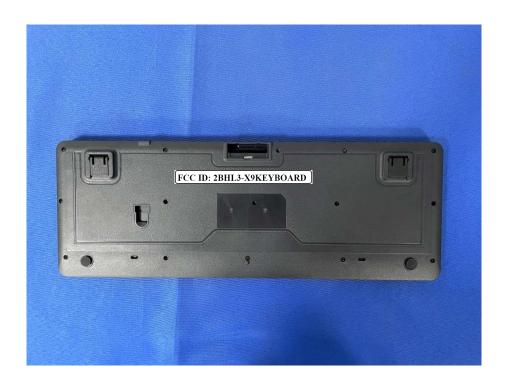

ormation**

#### **FCC Label Sample**

# FCC ID: 2BHL3-X9KEYBOARD

## **FCC Label Specifications**

Text is Black in color and is justified. Labels are printed in indelible ink on permanent adhesive backing or silk-screened onto the EUT or shall be affixed at a conspicuous location on the EUT. Where the EUT is constructed in two or more sections connected by wires and marketed together, the above statement is required to be affixed only to the main control unit. When the EUT is so small or for such use that it is not practicable to place the statement on it, the above information shall be placed in a prominent location in the instruction manual or pamphlet supplied to the user or, alternatively, shall be placed on the container in which the device is marketed.

### **FCC Label Location**