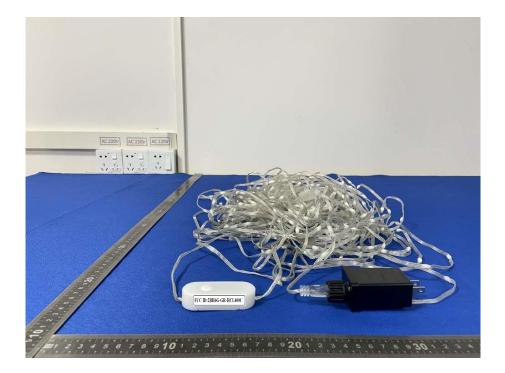

nformation

### **FCC Label Sample**

# FCC ID:2BH6G-GR-HCL400C

#### **FCC Label Specifications**

Text is Black in color and is justified. Labels are printed in indelible ink on permanent adhesive backing or silk-screened onto the EUT or shall be affixed at a conspicuous location on the EUT. Where the EUT is constructed in two or more sections connected by wires and marketed together, the above statement is required to be affixed only to the main control unit. When the EUT is so small or for such use that it is not practicable to place the statement on it, the above information shall be placed in a prominent location in the instruction manual or pamphlet supplied to the user or, alternatively, shall be placed on the container in which the device is marketed.

### **FCC Label Location**