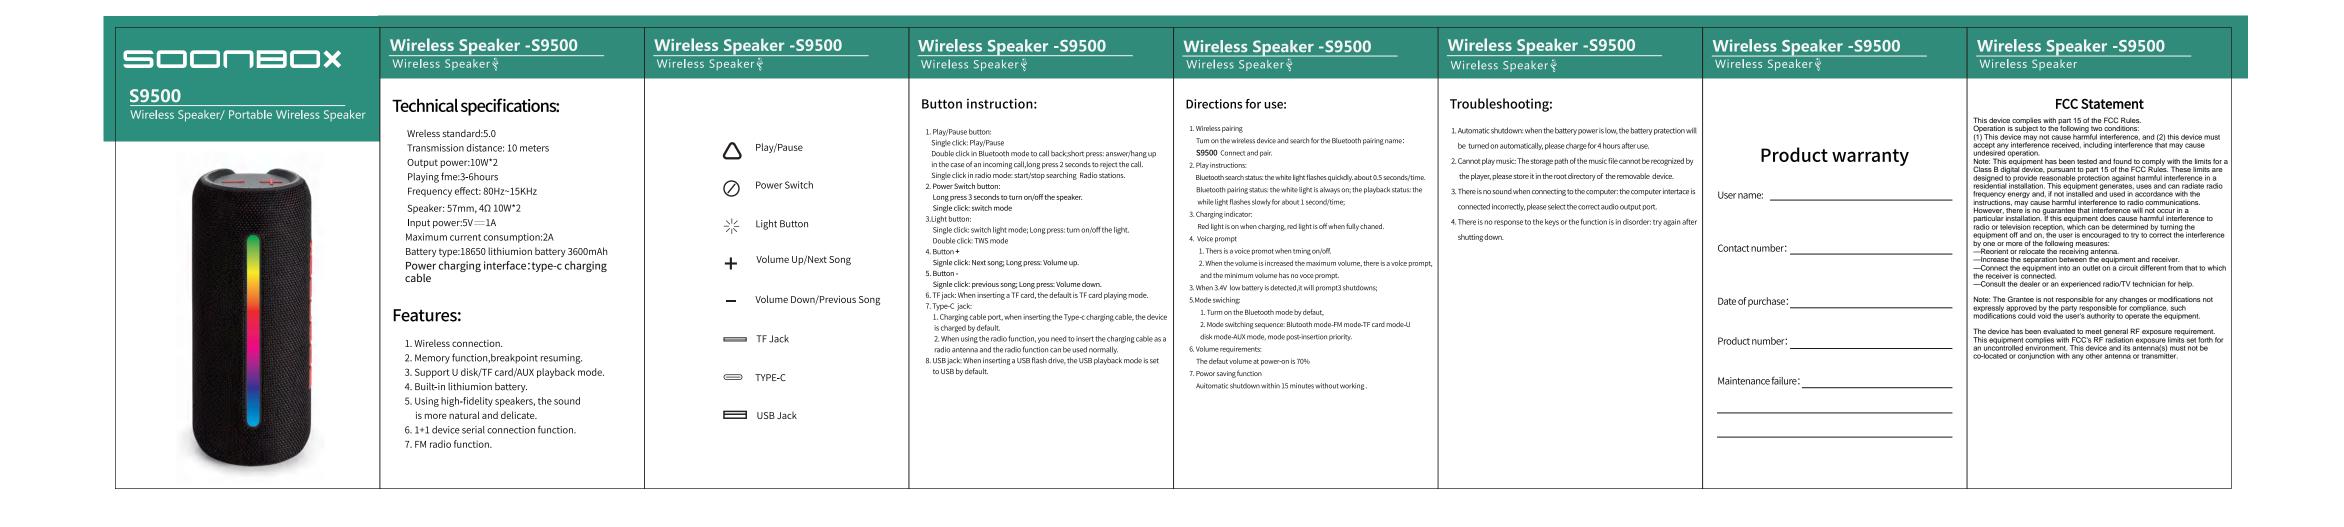

音量有语音提示,最小音量无语音提示 3.检测到3.4V低电时提示3次关机 5.模式切换: 1. 开机默认进入蓝牙模式, 2.模式切换序:蓝牙模式-FM模式-TF-卡模式-U盘模式-AUX模式,模式:后插优先。 6.音量要求: 开机默认音量70% 7.省电功能 无工作状态15分钟自动关机 | 故障排除: 1. 自动关机:电池电量不足时会自动开启电池保护,请充电4小时后使用。 2. 无法播放音乐:音乐文件存储路径不能被播放器识别音乐文件用请存储在可移动设备的根目录下。 3. 连接电脑无声电脑界面连接错误,请选择正确的音频输出端口4. 按键无反应或功能错乱关机后重试 5. 复位:当机器出现异常情况时,可用细长圆棒按压AUX插孔内的复位键复位 | 产品保修<br>用户名:                     | 序CC声明  该设备符合FCC规则第15部分。操作受以下两项约束条件: (1) 此设备可能不会造成有害干扰,并且(2) 此设备必须 接受接收到的任何干扰,包括可能导致不期望操作的干扰。 注:该设备经过测试,符合B级数字设备的限值根据FCC规则第15部分,设备。这些限制可住提供合理保护住宅设施免安装和使用根据指示可能对无线电通信造成有害干扰。但是,不能保证在特定安装中不会发生干扰。如果该设备确实会对无线电证的接触用户尝试纠正以下一种或多种措施的干扰: -重新定向或重新定位接收天线。 -增加设备和接收器之间的间距。 -将设备连接到与接收器不同的电路上的插座有联系的。 -请咨询经销商或经验丰富的无线电/电视技术人员以获取帮助。 注:受让人不对任何未明确说明的变更或修改负责由负责合规的一方批准。这样的修改可能会使用户的操作设备的权限。该设备已被评估为符合一般射频暴需要求。 该设备符合FCC为不受控设备规定的射频辐射暴露限值环境。此设备及其天线不得与任何其他天线或发射机。 |