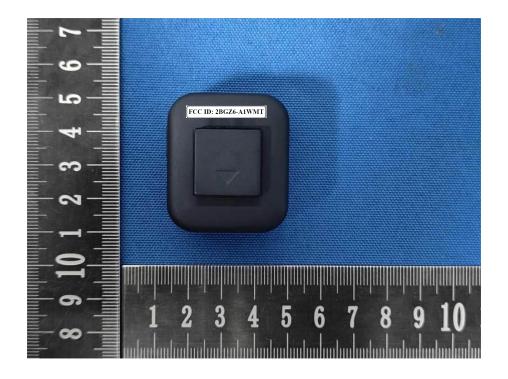

el and Information**

## **FCC Label Sample**

FCC ID: 2BGZ6-A1WMT

## **FCC Label Specifications**

Text is Black in color and is justified. Labels are printed in indelible ink on permanent adhesive backing or silk-screened onto the EUT or shall be affixed at a conspicuous location on the EUT. Where the EUT is constructed in two or more sections connected by wires and marketed together, the above statement is required to be affixed only to the main control unit. When the EUT is so small or for such use that it is not practicable to place the statement on it, the above information shall be placed in a prominent location in the instruction manual or pamphlet supplied to the user or, alternatively, shall be placed on the container in which the device is marketed.

## **FCC Label Location**