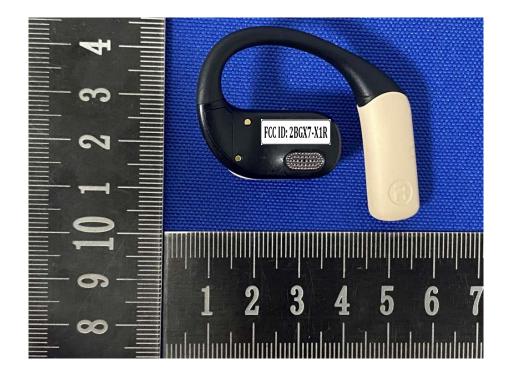

Label and Information

### **FCC Label Sample**

# FCC ID: 2BGX7-X1R

#### **FCC Label Specifications**

Text is Black in color and is justified. Labels are printed in indelible ink on permanent adhesive backing or silk-screened onto the EUT or shall be affixed at a conspicuous location on the EUT. Where the EUT is constructed in two or more sections connected by wires and marketed together, the above statement is required to be affixed only to the main control unit. When the EUT is so small or for such use that it is not practicable to place the statement on it, the above information shall be placed in a prominent location in the instruction manual or pamphlet supplied to the user or, alternatively, shall be placed on the container in which the device is marketed.

## FCC Label Location