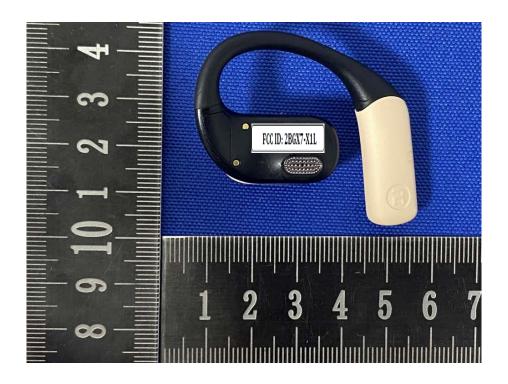

abel and Information**

## **FCC Label Sample**

FCC ID: 2BGX7-X1L

## **FCC Label Specifications**

Text is Black in color and is justified. Labels are printed in indelible ink on permanent adhesive backing or silk-screened onto the EUT or shall be affixed at a conspicuous location on the EUT. Where the EUT is constructed in two or more sections connected by wires and marketed together, the above statement is required to be affixed only to the main control unit. When the EUT is so small or for such use that it is not practicable to place the statement on it, the above information shall be placed in a prominent location in the instruction manual or pamphlet supplied to the user or, alternatively, shall be placed on the container in which the device is marketed.

## **FCC Label Location**