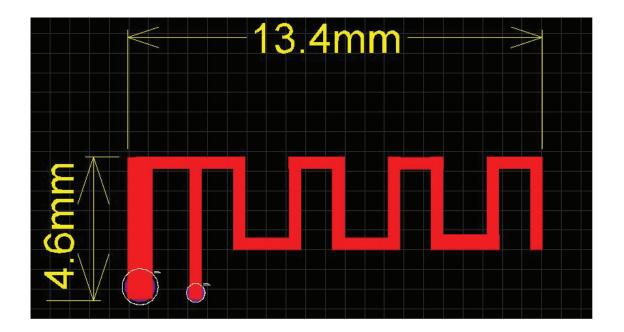

-----------------------------------------------------------------------------------------------|--|
| Manufacturer's address | Xingning City, Dongguan Shijie (Xingning) Transfer Park South District Jingweijin Industrial Park 2 |  |
| Antenna Type           | PCB Antenna                                                                                         |  |
| Antenna peak gain      | 2.5dBi                                                                                              |  |
| Frequency range        | 2.4GHz~2.5GHz                                                                                       |  |
| Connect type           | Direct Connect                                                                                      |  |

# 2: Antenna picture on the PCB borad





### 3: Antenna Radiation Pattern (1D and 3D)











Solution frequency at 2.44GHz



#### Solution frequency at 2.44GHz





Solution frequency at 2.44GHz



| Frequency (MHz) | Efficiency(%) | Gain (dBi) |
|-----------------|---------------|------------|
| 2400            | 52.29%        | 1.62       |
| 2410            | 52.17%        | 1.71       |
| 2420            | 53.14%        | 1.93       |
| 2430            | 54.16%        | 1.98       |
| 2440            | 57.62%        | 2.00       |
| 2450            | 59.64%        | 2.17       |
| 2460            | 61.55%        | 2.45       |
| 2470            | 60.64%        | 2.38       |
| 2480            | 62.86%        | 2.50       |
| 2490            | 59.85%        | 2.30       |
| 2500            | 60.41%        | 2.49