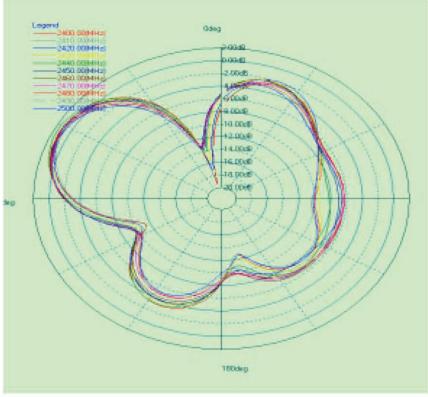

### 3: Antenna Radiation Pattern (1D and 3D)

Solution frequency at 2.44GHz

#### Solution frequency at 2.44GHz

Solution frequency at 2.44GHz

| Frequency (MHz) | Efficiency(%) | Gain (dBi) |
|-----------------|---------------|------------|
| 2400            | 52.29%        | 1.62       |
| 2410            | 52.17%        | 1.71       |
| 2420            | 53.14%        | 1.93       |
| 2430            | 54.16%        | 1.98       |
| 2440            | 57.62%        | 2.00       |
| 2450            | 59.64%        | 2.17       |
| 2460            | 61.55%        | 2.45       |
| 2470            | 60.64%        | 2.38       |
| 2480            | 62.86%        | 2.50       |
| 2490            | 59.85%        | 2.30       |
| 2500            | 60.41%        | 2.49       |