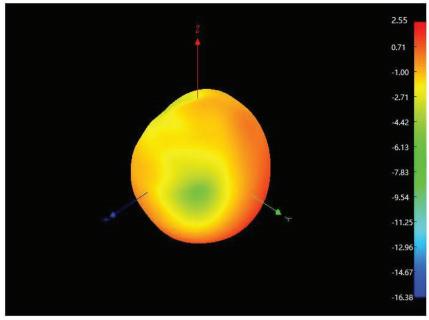

### 3: Antenna Radiation Pattern (1D and 3D)

Solution frequency at 2.44GHz

#### Solution frequency at 2.44GHz

Solution frequency at 2.44GHz

| Frequency (MHz) | Efficiency(%) | Gain (dBi) |
|-----------------|---------------|------------|
| 2400            | 52.29%        | 1.62       |
| 2410            | 52.17%        | 1.71       |
| 2420            | 53.14%        | 1.93       |
| 2430            | 54.16%        | 1.98       |
| 2440            | 57.62%        | 2.00       |
| 2450            | 59.64%        | 2.17       |
| 2460            | 61.55%        | 2.45       |
| 2470            | 60.64%        | 2.38       |
| 2480            | 62.86%        | 2.50       |
| 2490            | 59.85%        | 2.30       |
| 2500            | 60.41%        | 2.49       |