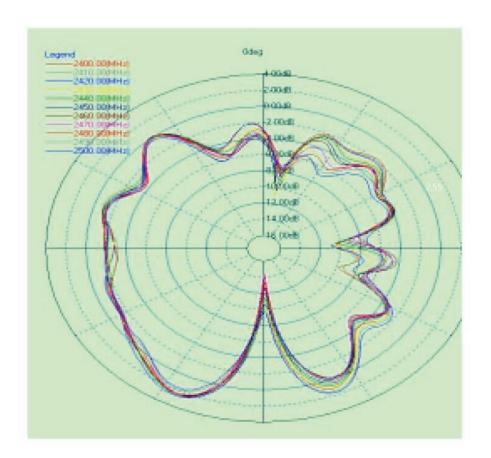

### 3: Antenna Radiation Pattern (1D and 3D)

Solution frequency at 2.44GHz

#### Solution frequency at 2.44GHz

Solution frequency at 2.44GHz

| Frequency (MHz) | Efficiency(%) | Gain (dBi) |
|-----------------|---------------|------------|
| 2400            | 52.29%        | 1.62       |
| 2410            | 52.17%        | 1.71       |
| 2420            | 53.14%        | 1.93       |
| 2430            | 54.16%        | 1.98       |
| 2440            | 57.62%        | 2.00       |
| 2450            | 59.64%        | 2.17       |
| 2460            | 61.55%        | 2.45       |
| 2470            | 60.64%        | 2.38       |
| 2480            | 62.86%        | 2.50       |
| 2490            | 59.85%        | 2.30       |
| 2500            | 60.41%        | 2.49       |