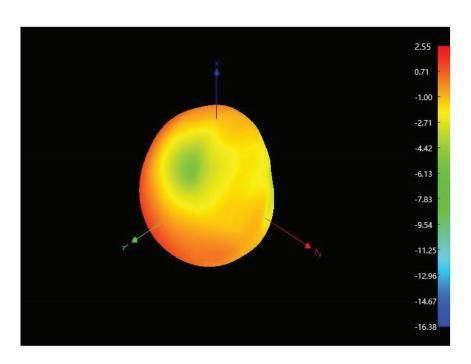

### 3: Antenna Radiation Pattern (1D and 3D)

Solution frequency at 2.44GHz

#### Solution frequency at 2.44GHz

Solution frequency at 2.44GHz

| Frequency (MHz) | Efficiency(%) | Gain (dBi) |
|-----------------|---------------|------------|
| 2400            | 52.29%        | 1.62       |
| 2410            | 52.17%        | 1.71       |
| 2420            | 53.14%        | 1.93       |
| 2430            | 54.16%        | 1.98       |
| 2440            | 57.62%        | 2.00       |
| 2450            | 59.64%        | 2.17       |
| 2460            | 61.55%        | 2.45       |
| 2470            | 60.64%        | 2.38       |
| 2480            | 62.86%        | 2.50       |
| 2490            | 59.85%        | 2.30       |
| 2500            | 60.41%        | 2.49       |