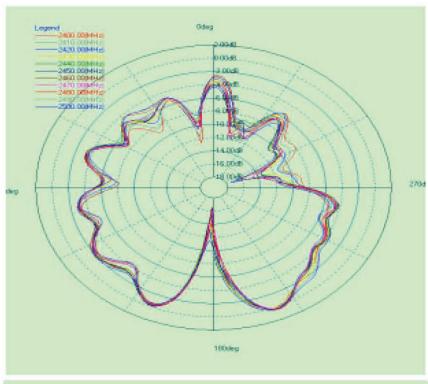

### 3: Antenna Radiation Pattern (1D and 3D)

Solution frequency at 2.44GHz

#### Solution frequency at 2.44GHz

Solution frequency at 2.44GHz

| Frequency (MHz) | Efficiency(%) | Gain (dBi) |
|-----------------|---------------|------------|
| 2400            | 52.29%        | 1.62       |
| 2410            | 52.17%        | 1.71       |
| 2420            | 53.14%        | 1.93       |
| 2430            | 54.16%        | 1.98       |
| 2440            | 57.62%        | 2.00       |
| 2450            | 59.64%        | 2.17       |
| 2460            | 61.55%        | 2.45       |
| 2470            | 60.64%        | 2.38       |
| 2480            | 62.86%        | 2.50       |
| 2490            | 59.85%        | 2.30       |
| 2500            | 60.41%        | 2.49       |