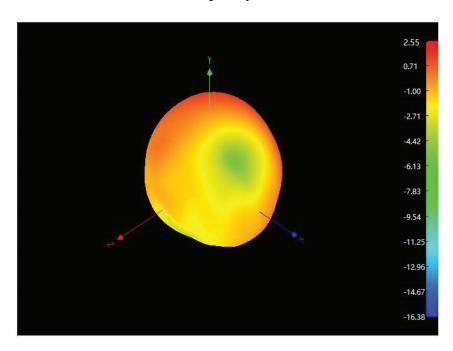

### 3: Antenna Radiation Pattern (1D and 3D)

Solution frequency at 2.44GHz

#### Solution frequency at 2.44GHz

Solution frequency at 2.44GHz

| Frequency (MHz) | Efficiency(%) | Gain (dBi) |
|-----------------|---------------|------------|
| 2400            | 52.29%        | 1.62       |
| 2410            | 52.17%        | 1.71       |
| 2420            | 53.14%        | 1.93       |
| 2430            | 54.16%        | 1.98       |
| 2440            | 57.62%        | 2.00       |
| 2450            | 59.64%        | 2.17       |
| 2460            | 61.55%        | 2.45       |
| 2470            | 60.64%        | 2.38       |
| 2480            | 62.86%        | 2.50       |
| 2490            | 59.85%        | 2.30       |
| 2500            | 60.41%        | 2.49       |