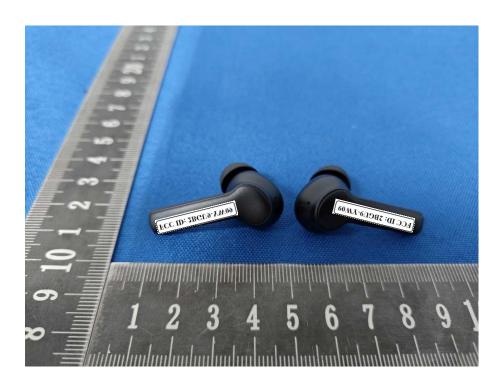

bel and Information**

## **FCC Label Sample**

FCC ID: 2BGU9-YW09

## **FCC Label Specifications**

Text is Black in color and is justified. Labels are printed in indelible ink on permanent adhesive backing or silk-screened onto the EUT or shall be affixed at a conspicuous location on the EUT. Where the EUT is constructed in two or more sections connected by wires and marketed together, the above statement is required to be affixed only to the main control unit. When the EUT is so small or for such use that it is not practicable to place the statement on it, the above information shall be placed in a prominent location in the instruction manual or pamphlet supplied to the user or, alternatively, shall be placed on the container in which the device is marketed.

## **FCC Label Location**