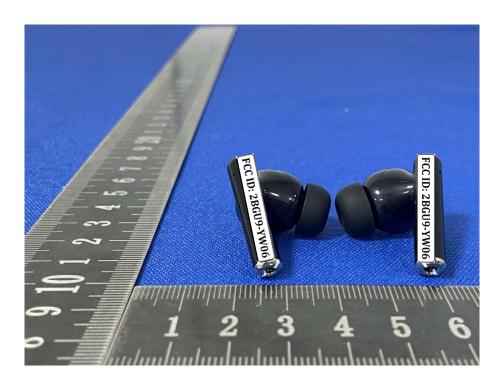

nd Information**

## **FCC Label Sample**

**FCC ID: 2BGU9-YW06** 

## **FCC Label Specifications**

Text is Black in color and is justified. Labels are printed in indelible ink on permanent adhesive backing or silk-screened onto the EUT or shall be affixed at a conspicuous location on the EUT. Where the EUT is constructed in two or more sections connected by wires and marketed together, the above statement is required to be affixed only to the main control unit. When the EUT is so small or for such use that it is not practicable to place the statement on it, the above information shall be placed in a prominent location in the instruction manual or pamphlet supplied to the user or, alternatively, shall be placed on the container in which the device is marketed.

## **FCC Label Location**