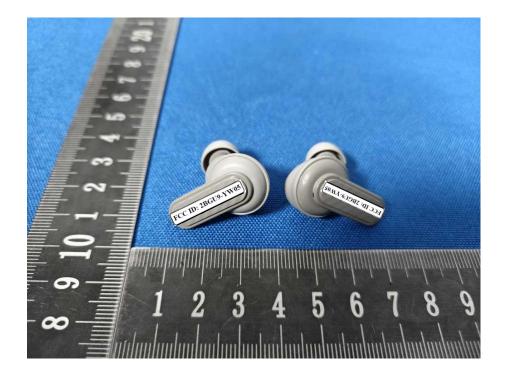

and Information

### **FCC Label Sample**

# FCC ID: 2BGU9-YW05

#### **FCC Label Specifications**

Text is Black in color and is justified. Labels are printed in indelible ink on permanent adhesive backing or silk-screened onto the EUT or shall be affixed at a conspicuous location on the EUT. Where the EUT is constructed in two or more sections connected by wires and marketed together, the above statement is required to be affixed only to the main control unit. When the EUT is so small or for such use that it is not practicable to place the statement on it, the above information shall be placed in a prominent location in the instruction manual or pamphlet supplied to the user or, alternatively, shall be placed on the container in which the device is marketed.

## **FCC Label Location**