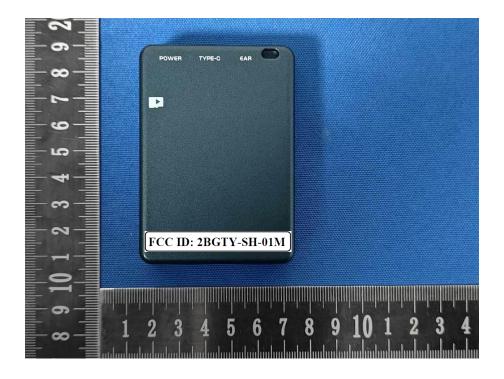

l and Information**

## **FCC Label Sample**

FCC ID: 2BGTY-SH-01M

## **FCC Label Specifications**

Text is Black in color and is justified. Labels are printed in indelible ink on permanent adhesive backing or silk-screened onto the EUT or shall be affixed at a conspicuous location on the EUT. Where the EUT is constructed in two or more sections connected by wires and marketed together, the above statement is required to be affixed only to the main control unit. When the EUT is so small or for such use that it is not practicable to place the statement on it, the above information shall be placed in a prominent location in the instruction manual or pamphlet supplied to the user or, alternatively, shall be placed on the container in which the device is marketed.

## **FCC Label Location**