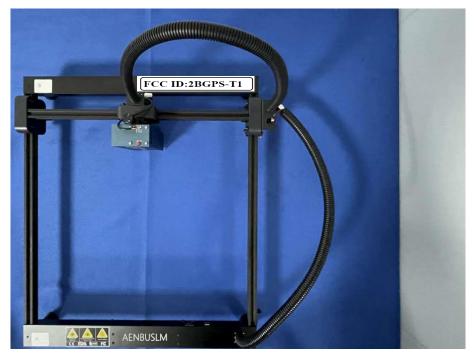

D. Label and Information

## **FCC Label Sample**

FCC ID:2BGPS-T1

## **FCC Label Specifications**

Text is Black in color and is justified. Labels are printed in indelible ink on permanent adhesive backing or silk-screened onto the EUT or shall be affixed at a conspicuous location on the EUT. Where the EUT is constructed in two or more sections connected by wires and marketed together, the above statement is required to be affixed only to the main control unit. When the EUT is so small or for such use that it is not practicable to place the statement on it, the above information shall be placed in a prominent location in the instruction manual or pamphlet supplied to the user or, alternatively, shall be placed on the container in which the device is marketed.

## **FCC Label Location**