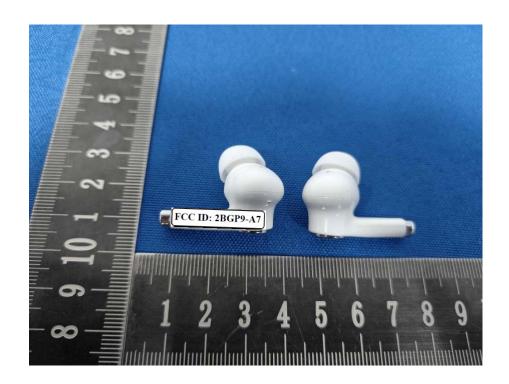

Label and Information**

## **FCC Label Sample**

FCC ID: 2BGP9-A7

## **FCC Label Specifications**

Text is Black in color and is justified. Labels are printed in indelible ink on permanent adhesive backing or silk-screened onto the EUT or shall be affixed at a conspicuous location on the EUT. Where the EUT is constructed in two or more sections connected by wires and marketed together, the above statement is required to be affixed only to the main control unit. When the EUT is so small or for such use that it is not practicable to place the statement on it, the above information shall be placed in a prominent location in the instruction manual or pamphlet supplied to the user or, alternatively, shall be placed on the container in which the device is marketed.

## **FCC Label Location**