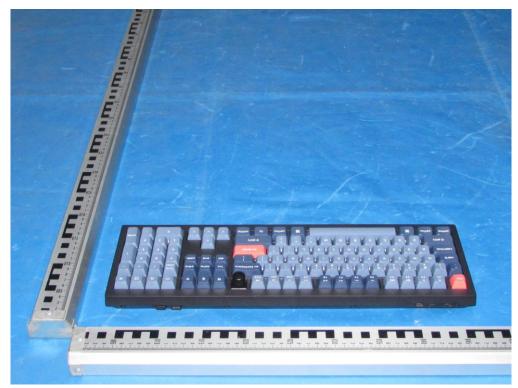

FCC ID: 2BGKB-V6MAX

Fig.4

This report shall not be reproduced except in full, without the written approval of Shenzhen Tongzhou Testing Co.,Ltd Page 2 of 4