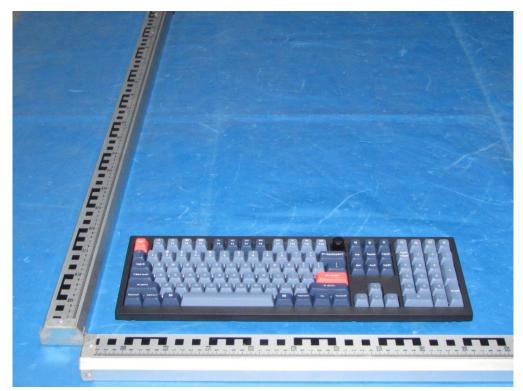

## Shenzhen Tongzhou Testing Co.,Ltd

FCC ID: 2BGKB-V6MAX

Fig.5

Fig.6

This report shall not be reproduced except in full, without the written approval of Shenzhen Tongzhou Testing Co.,Ltd Page 3 of 4 Shenzhen Tongzhou Testing Co.,Ltd