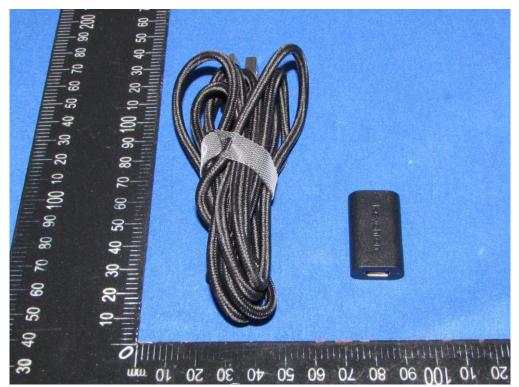

FCC ID: 2BGKB-V6MAX

Fig.7

This report shall not be reproduced except in full, without the written approval of Shenzhen Tongzhou Testing Co.,Ltd Page 4 of 4