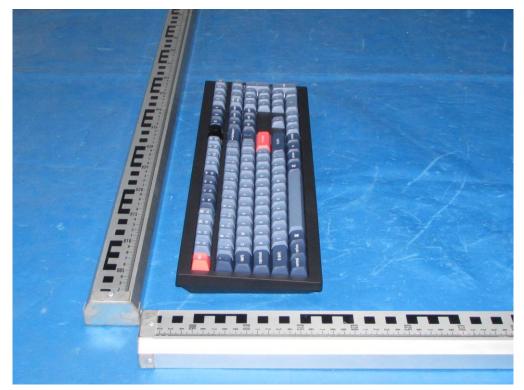

FCC ID: 2BGKB-V6MAX

Fig.4

This report shall not be reproduced except in full, without the written approval of Shenzhen Tongzhou Testing Co.,Ltd Page 2 of 4