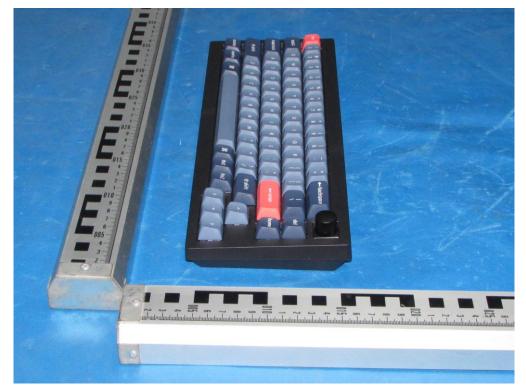

## Shenzhen Tongzhou Testing Co.,Ltd

FCC ID: 2BGKB-V2MAX

Fig.4

This report shall not be reproduced except in full, without the written approval of Shenzhen Tongzhou Testing Co.,Ltd Page 2 of 4