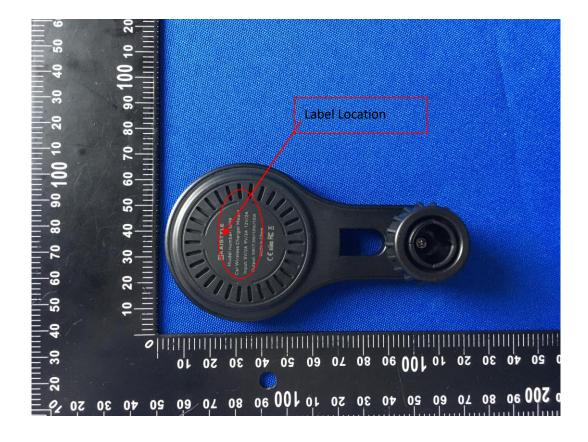

| <b>.</b> | → 4.5cm →                                                                                                                                                                                                                                                                                                                                                                                                             |
|----------|-----------------------------------------------------------------------------------------------------------------------------------------------------------------------------------------------------------------------------------------------------------------------------------------------------------------------------------------------------------------------------------------------------------------------|
| 2.5cm    | FCC ID: 2BGGP-W09<br>Shenzhen Anqi E-Commerce Co., Ltd<br>Product name: Wireless charging car mount<br>Model No.: W09<br>This device complies with Part 15 of the FCC Rules. Operation is<br>subject to the following two conditions: (1) this device may not cause<br>harmful interference, and (2) this device must accept any interference<br>received, including interference that may cause undesired operation. |