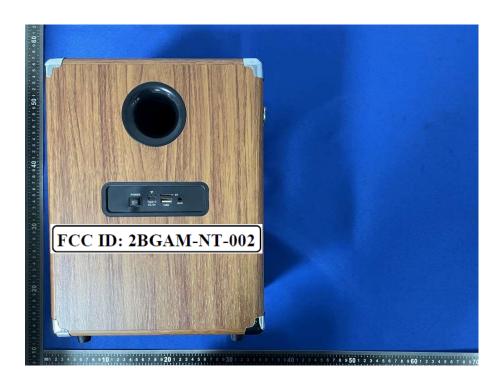

l and Information**

## **FCC Label Sample**

FCC ID: 2BGAM-NT-002

## **FCC Label Specifications**

Text is Black in color and is justified. Labels are printed in indelible ink on permanent adhesive backing or silk-screened onto the EUT or shall be affixed at a conspicuous location on the EUT. Where the EUT is constructed in two or more sections connected by wires and marketed together, the above statement is required to be affixed only to the main control unit. When the EUT is so small or for such use that it is not practicable to place the statement on it, the above information shall be placed in a prominent location in the instruction manual or pamphlet supplied to the user or, alternatively, shall be placed on the container in which the device is marketed.

## **FCC Label Location**