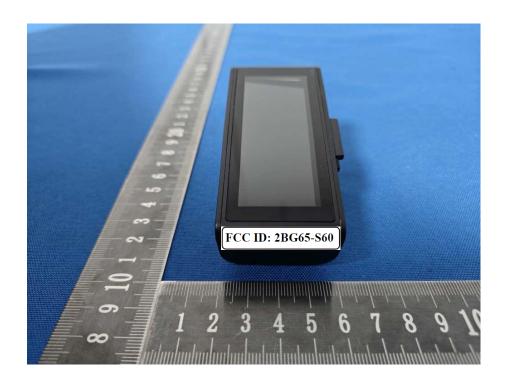

abel and Information**

## **FCC Label Sample**

FCC ID: 2BG65-S60

## **FCC Label Specifications**

Text is Black in color and is justified. Labels are printed in indelible ink on permanent adhesive backing or silk-screened onto the EUT or shall be affixed at a conspicuous location on the EUT. Where the EUT is constructed in two or more sections connected by wires and marketed together, the above statement is required to be affixed only to the main control unit. When the EUT is so small or for such use that it is not practicable to place the statement on it, the above information shall be placed in a prominent location in the instruction manual or pamphlet supplied to the user or, alternatively, shall be placed on the container in which the device is marketed.

## **FCC Label Location**