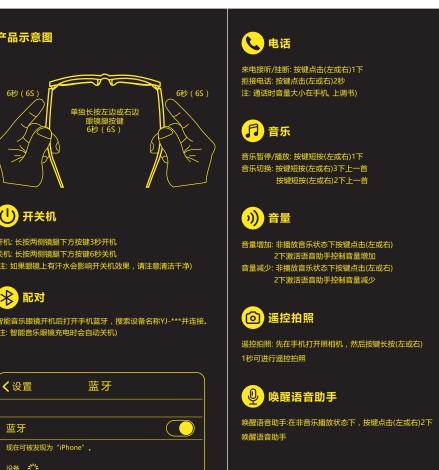

故障排除

智能音乐眼镜不能与手机配对?
 请检查智能音乐眼镜是否处于配对或回连模式,以及检查手机蓝牙搜索功能是否已打开,并检查设备上的蓝牙菜单

蓝牙搜索功能是否已打开;并检查设备上的蓝牙菜单并删除/取消智能音乐眼镜,按说明书将智能音乐眼镜重新连接。
2. 智能音乐眼镜后动不了?
答: 请检查智能音乐眼镜的电量,
3. 智能音乐眼镜能否更换电池?
答: 不可以,本产品使用不可拆式聚合物锂电池。
4. 智能音乐眼镜与手机在10米内断开连接?
答: 由于蓝牙是一种无线技术,因此对智能音乐眼镜与已链接设备间的物体很敏感,请检查在链接范围内是否有金属或其他影响连接对象

5. 智能曾乐眼镜连接计算机后或手机后,听不到声音? 答: 请检查计算机输出声道是否已设为蓝牙音频装置以及计算机的蓝牙是否支持A2DP协议,并检查计算机/手机的音量 6. 智能音乐眼镜与手机连接后,可以用智能音乐眼镜控制手机

上的应用程序吗? 答: 设备应用程序的软件设定或有不同,个别应用程序的功能 不支持由智能音乐眼镜控制

化学有害成分表

所有配件

产品x1,说明书x1,磁吸充电线X1,眼镜布X1

正面

YJ-\*\*\*