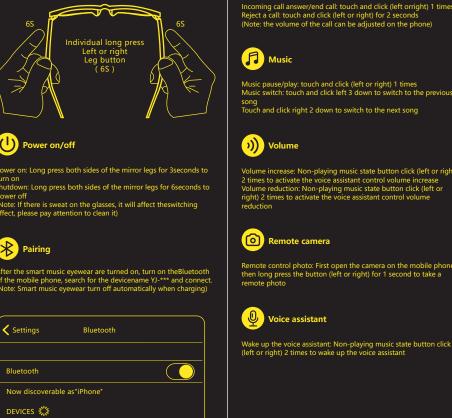

故障排除

智能音乐眼镜不能与手机配对?
 请检查智能音乐眼镜是否处于配对或回连模式,以及检查手机蓝牙搜索功能是否已打开,并检查设备上的蓝牙菜单

蓝牙搜索功能是否已打开;并检查设备上的蓝牙菜单并删除/取消智能音乐眼镜,按说明书将智能音乐眼镜重新连接。
2. 智能音乐眼镜后动不了?
答: 请检查智能音乐眼镜的电量,
3. 智能音乐眼镜能否更换电池?
答: 不可以,本产品使用不可拆式聚合物锂电池。
4. 智能音乐眼镜与手机在10米内断开连接?
答: 由于蓝牙是一种无线技术,因此对智能音乐眼镜与已链接设备间的物体很敏感,请检查在链接范围内是否有金属或其他影响连接对象

5. 智能曾乐眼镜连接计算机后或手机后,听不到声音? 答: 请检查计算机输出声道是否已设为蓝牙音频装置以及计算机的蓝牙是否支持A2DP协议,并检查计算机/手机的音量 6. 智能音乐眼镜与手机连接后,可以用智能音乐眼镜控制手机

上的应用程序吗? 答: 设备应用程序的软件设定或有不同,个别应用程序的功能 不支持由智能音乐眼镜控制

化学有害成分表

所有配件

产品x1,说明书x1,磁吸充电线X1,眼镜布X1

正面

YJ-\*\*\*