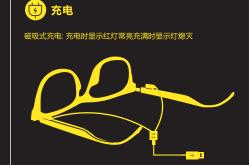

# 产品规格 产品颜色: 黑色 产品材质: PC+ABS+金属 镜片材质: PC 产品重量: 48g 额定电压: 5V 蓝牙版本: BluetoothV5.3 蓝牙配对名: YJ-\*\*\* 充电接口: 磁吸充电柱 充电时间: 约1.5小时 续航时间: 8-10小时(按60%音量使用) 待机时间: 约30小时 电池容量: 110mAh\*2 声道: 双声道 有效距离: <10m