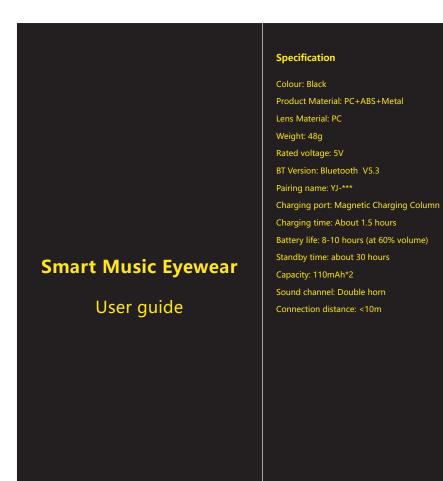

# 产品规格 产品颜色: 黑色 产品材质: PC+ABS+金属 镜片材质: PC 产品重量: 48g 额定电压: 5V 蓝牙版本: BluetoothV5.3 蓝牙配对名: YJ-\*\*\* 充电接口: 磁吸充电柱 充电时间: 约1.5小时 续航时间: 8-10小时(按60%音量使用) 待机时间: 约30小时 电池容量: 110mAh\*2 声道: 双声道 有效距离: <10m