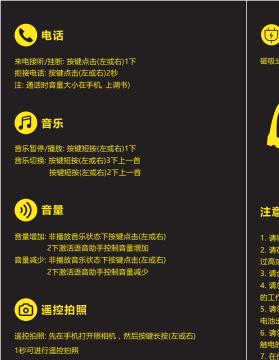

故障排除

智能音乐眼镜不能与手机配对?
 请检查智能音乐眼镜是否处于配对或回连模式,以及检查手机蓝牙搜索功能是否已打开,并检查设备上的蓝牙菜单

蓝牙搜索功能是否已打开;并检查设备上的蓝牙菜单并删除/取消智能音乐眼镜,按说明书将智能音乐眼镜重新连接。
2. 智能音乐眼镜后动不了?
答: 请检查智能音乐眼镜的电量,
3. 智能音乐眼镜能否更换电池?
答: 不可以,本产品使用不可拆式聚合物锂电池。
4. 智能音乐眼镜与手机在10米内断开连接?
答: 由于蓝牙是一种无线技术,因此对智能音乐眼镜与已链接设备间的物体很敏感,请检查在链接范围内是否有金属或其他影响连接对象

5. 智能曾乐眼镜连接计算机后或手机后,听不到声音? 答: 请检查计算机输出声道是否已设为蓝牙音频装置以及计算机的蓝牙是否支持A2DP协议,并检查计算机/手机的音量 6. 智能音乐眼镜与手机连接后,可以用智能音乐眼镜控制手机

上的应用程序吗? 答: 设备应用程序的软件设定或有不同,个别应用程序的功能 不支持由智能音乐眼镜控制

化学有害成分表

所有配件

产品x1,说明书x1,磁吸充电线X1,眼镜布X1

正面

YJ-\*\*\*