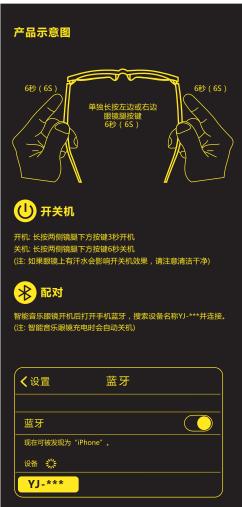

智能音乐眼镜 使用指南

140mm

# 产品规格 产品颜色: 黑色 产品材质: PC+ABS+金属 镜片材质: PC 产品重量: 48g 额定电压: 5V 蓝牙版本: BluetoothV5.3 蓝牙配对名: YJ-\*\*\* 充电接口: 磁吸充电柱 充电时间: 约1.5小时 续航时间: 8-10小时(按60%音量使用) 待机时间: 约30小时 电池容量: 110mAh\*2 声道: 双声道 有效距离: <10m









## 注意事项

请将此产品放置在儿童无法接触的地方
 请在温度5°C-35°C范围内使用及存放产品及配件,当环境温度过高或过低时,可能会引起故障,
 请合理控制使用产品的音量和时间,以免损伤听力
 请勿在驾车、验与行车、操作机器或者从事需要注意外界声音

的工作时间使用产品, 5. 请勿将产品拆解、撞击、挤压或投入火中,以免发生爆炸。若

电池出现鼓胀、漏液,请勿继续使用 6. 请勿在雷暴天气下使用设备,雷暴可导致设备工作异常并增加

7. 在使用本设备时,请与植入的医疗设备(如起搏器等)

保持至少15 厘米的距离 8.由于蓝牙技术的特性,信号的强弱与具体使用环境有关,如果附近有较多无线信号重叠,或者有较强电磁波干扰,产品接收到的信号变弱,甚至断连9.如果长期不使用,请每三个月给产品充电 一次,避免电池过放损坏。 10. 清洁、维护设备前停止使用设备,请使用清洁、干燥

的软布擦拭设备 11. 推荐使用品牌厂商、通过 CCC 认证、输出电压为5V的充电器 给本产品充电。请避免使用输出电压超过5V的 快充充电器,以免过高电压充电损坏产品!

故障排除

智能音乐眼镜不能与手机配对?
 请检查智能音乐眼镜是否处于配对或回连模式,以及检查手机蓝牙搜索功能是否已打开,并检查设备上的蓝牙菜单

蓝牙搜索功能是否已打开;并检查设备上的蓝牙菜单并删除/取消智能音乐眼镜,按说明书将智能音乐眼镜重新连接。
2. 智能音乐眼镜后动不了?
答: 请检查智能音乐眼镜的电量,
3. 智能音乐眼镜能否更换电池?
答: 不可以,本产品使用不可拆式聚合物锂电池。
4. 智能音乐眼镜与手机在10米内断开连接?
答: 由于蓝牙是一种无线技术,因此对智能音乐眼镜与已链接设备间的物体很敏感,请检查在链接范围内是否有金属或其他影响连接对象

5. 智能曾乐眼镜连接计算机后或手机后,听不到声音?