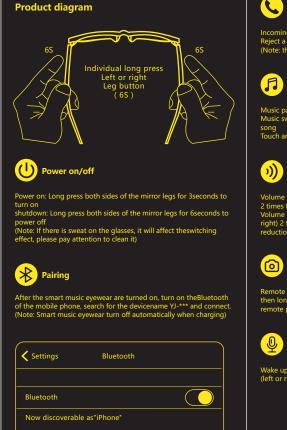

故障排除

智能音乐眼镜不能与手机配对?
 请检查智能音乐眼镜是否处于配对或回连模式,以及检查手机蓝牙搜索功能是否已打开,并检查设备上的蓝牙菜单

蓝牙搜索功能是否已打开;并检查设备上的蓝牙菜单并删除/取消智能音乐眼镜,按说明书将智能音乐眼镜重新连接。
2. 智能音乐眼镜后动不了?
答: 请检查智能音乐眼镜的电量,
3. 智能音乐眼镜能否更换电池?
答: 不可以,本产品使用不可拆式聚合物锂电池。
4. 智能音乐眼镜与手机在10米内断开连接?
答: 由于蓝牙是一种无线技术,因此对智能音乐眼镜与已链接设备间的物体很敏感,请检查在链接范围内是否有金属或其他影响连接对象

5. 智能曾乐眼镜连接计算机后或手机后,听不到声音? 答: 请检查计算机输出声道是否已设为蓝牙音频装置以及计算机的蓝牙是否支持A2DP协议,并检查计算机/手机的音量 6. 智能音乐眼镜与手机连接后,可以用智能音乐眼镜控制手机

上的应用程序吗? 答: 设备应用程序的软件设定或有不同,个别应用程序的功能 不支持由智能音乐眼镜控制

化学有害成分表

所有配件

产品x1,说明书x1,磁吸充电线X1,眼镜布X1

正面

YJ-\*\*\*