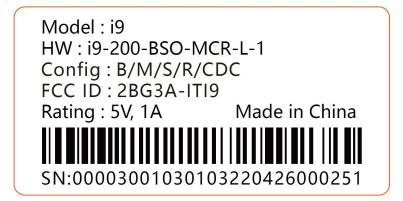

## **Proposed FCC ID Label Format**

<u>Specifications</u>: The label shall be securely affixed to a permanently attached part of the device, in a location where it is visible or easily accessible to the user, and shall not be readily detachable. The label shall be sufficiently durable to remain fully legible and intact on the device in all normal conditions of use throughout the device's expected lifetime.