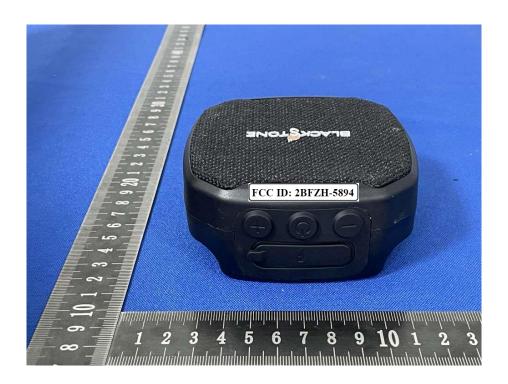

bel and Information**

## **FCC Label Sample**

FCC ID: 2BFZH-5894

## **FCC Label Specifications**

Text is Black in color and is justified. Labels are printed in indelible ink on permanent adhesive backing or silk-screened onto the EUT or shall be affixed at a conspicuous location on the EUT. Where the EUT is constructed in two or more sections connected by wires and marketed together, the above statement is required to be affixed only to the main control unit. When the EUT is so small or for such use that it is not practicable to place the statement on it, the above information shall be placed in a prominent location in the instruction manual or pamphlet supplied to the user or, alternatively, shall be placed on the container in which the device is marketed.

## **FCC Label Location**