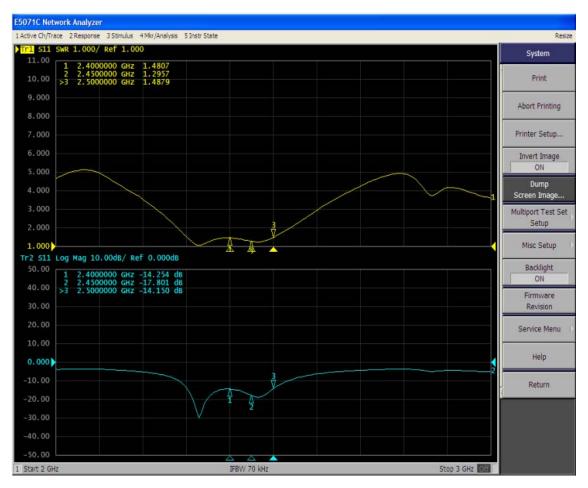

## 3、 VSWR

## 2、 Specification

Product Number: PCB Antenna Sample Photo:

| A. Electrical Characteristics            |                  |  |  |  |
|------------------------------------------|------------------|--|--|--|
| Frequency                                | 2400 ~ 2500 MHz  |  |  |  |
| S.W.R.                                   | <=1.5            |  |  |  |
| Gain                                     | 2.26 dBi         |  |  |  |
| Efficiency                               | ~ 50%            |  |  |  |
| Polarization                             | Linear           |  |  |  |
| Impedance                                | 50 Ohm           |  |  |  |
| B. Material & Mechanical Characteristics |                  |  |  |  |
| Material of Radiator                     | plated copper    |  |  |  |
| C. Environmental                         |                  |  |  |  |
| Operation Temperature                    | - 40°C ~ + 85°C  |  |  |  |
| Storage Temperature                      | - 40°C ~ + 105°C |  |  |  |