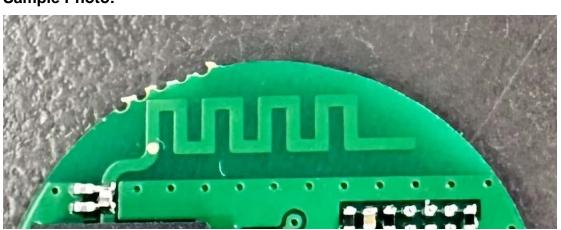

## 2、 Specification

Product Number: PCB Antenna Sample Photo:

| A. Electrical Characteristics            |                  |  |  |  |
|------------------------------------------|------------------|--|--|--|
| Frequency                                | 2400 ~ 2500 MHz  |  |  |  |
| S.W.R.                                   | <=1.5            |  |  |  |
| Gain                                     | 2.26 dBi         |  |  |  |
| Efficiency                               | ~ 50%            |  |  |  |
| Polarization                             | Linear           |  |  |  |
| Impedance                                | 50 Ohm           |  |  |  |
| B. Material & Mechanical Characteristics |                  |  |  |  |
| Material of Radiator                     | plated copper    |  |  |  |
| C. Environmental                         |                  |  |  |  |
| Operation Temperature                    | - 40°C ~ + 85°C  |  |  |  |
| Storage Temperature                      | - 40°C ~ + 105°C |  |  |  |