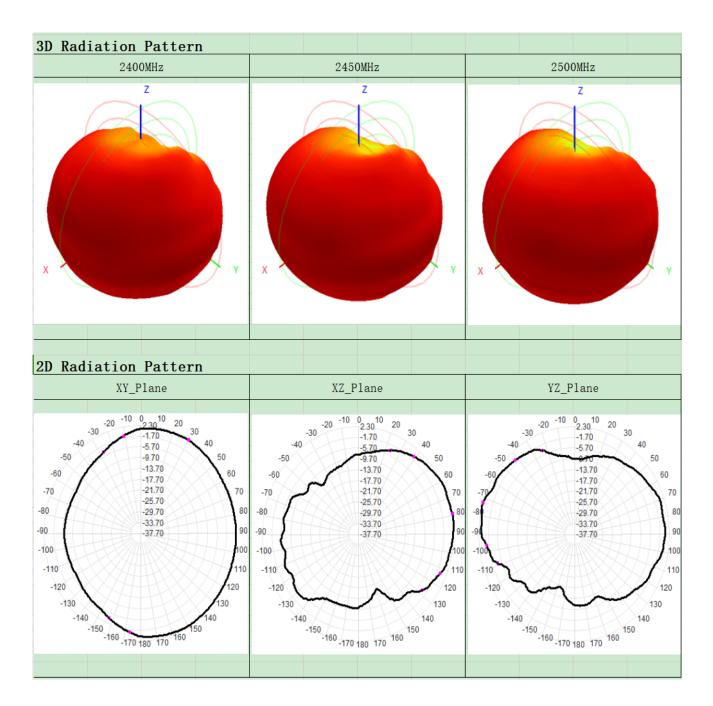

#### 4、Radiation Pattern

Radiation Pattern and Gain were dependent on measurement board design. The specification of coil antenna was measur ed based on the PCB size and installation position as shown in the below figure Test Board.