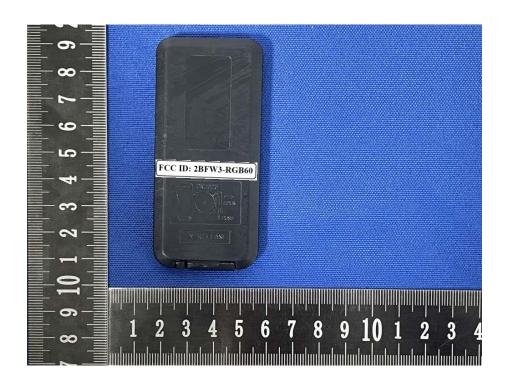

el and Information**

## **FCC Label Sample**

FCC ID: 2BFW3-RGB60

## **FCC Label Specifications**

Text is Black in color and is justified. Labels are printed in indelible ink on permanent adhesive backing or silk-screened onto the EUT or shall be affixed at a conspicuous location on the EUT. Where the EUT is constructed in two or more sections connected by wires and marketed together, the above statement is required to be affixed only to the main control unit. When the EUT is so small or for such use that it is not practicable to place the statement on it, the above information shall be placed in a prominent location in the instruction manual or pamphlet supplied to the user or, alternatively, shall be placed on the container in which the device is marketed.

## **FCC Label Location**