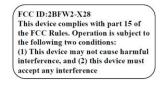

## **FCC Label Sample**

## **FCC Label Specifications**

Text is Black in color and is justified. Labels are printed in indelible ink on permanent adhesive backing or silk-screened onto the EUT or shall be affixed at a conspicuous location on the EUT. Where the EUT is constructed in two or more sections connected by wires and marketed together, the above statement is required to be affixed only to the main control unit. When the EUT is so small or for such use that it is not practicable to place the statement on it, the above information shall be placed in a prominent location in the instruction manual or pamphlet supplied to the user or, alternatively, shall be placed on the container in which the device is marketed.