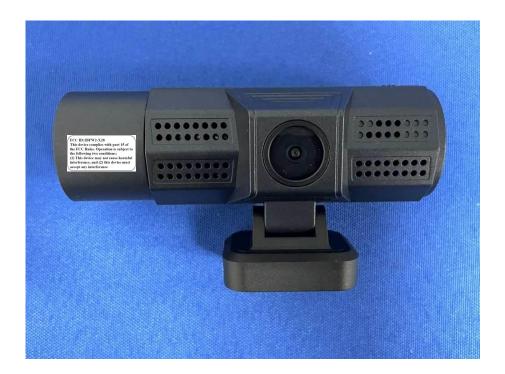

## Annex D. Label and Information

## **FCC Label Sample**



## **FCC Label Specifications**

Text is Black in color and is justified. Labels are printed in indelible ink on permanent adhesive backing or silk-screened onto the EUT or shall be affixed at a conspicuous location on the EUT. Where the EUT is constructed in two or more sections connected by wires and marketed together, the above statement is required to be affixed only to the main control unit. When the EUT is so small or for such use that it is not practicable to place the statement on it, the above information shall be placed in a prominent location in the instruction manual or pamphlet supplied to the user or, alternatively, shall be placed on the container in which the device is marketed.

## **FCC Label Location**