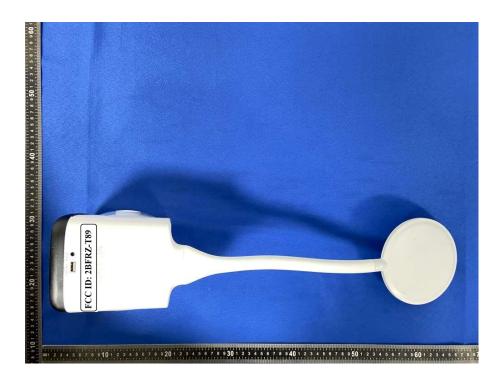

Label and Information

## **FCC Label Sample**

FCC ID: 2BFRZ-T89

## **FCC Label Specifications**

Text is Black in color and is justified. Labels are printed in indelible ink on permanent adhesive backing or silk-screened onto the EUT or shall be affixed at a conspicuous location on the EUT. Where the EUT is constructed in two or more sections connected by wires and marketed together, the above statement is required to be affixed only to the main control unit. When the EUT is so small or for such use that it is not practicable to place the statement on it, the above information shall be placed in a prominent location in the instruction manual or pamphlet supplied to the user or, alternatively, shall be placed on the container in which the device is marketed.

## **FCC Label Location**