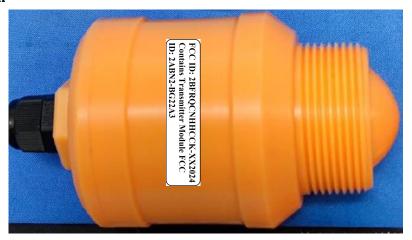

## **FCC Label Sample**

FCC ID: 2BFRQCNHHCCK-XX2024

**Contains Transmitter Module FCC** 

**ID: 2ABN2-BG22A3** 