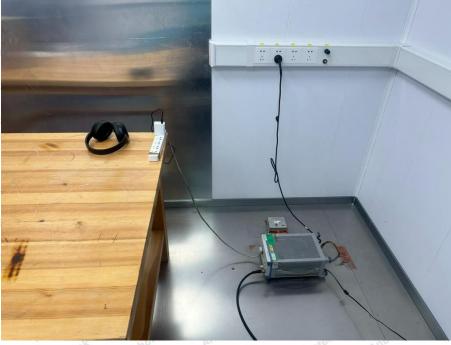

## Appendix I -- Test Setup Photograph\_RF

Conducted Emission at AC power line

Emissions in frequency bands (below 1GHz)