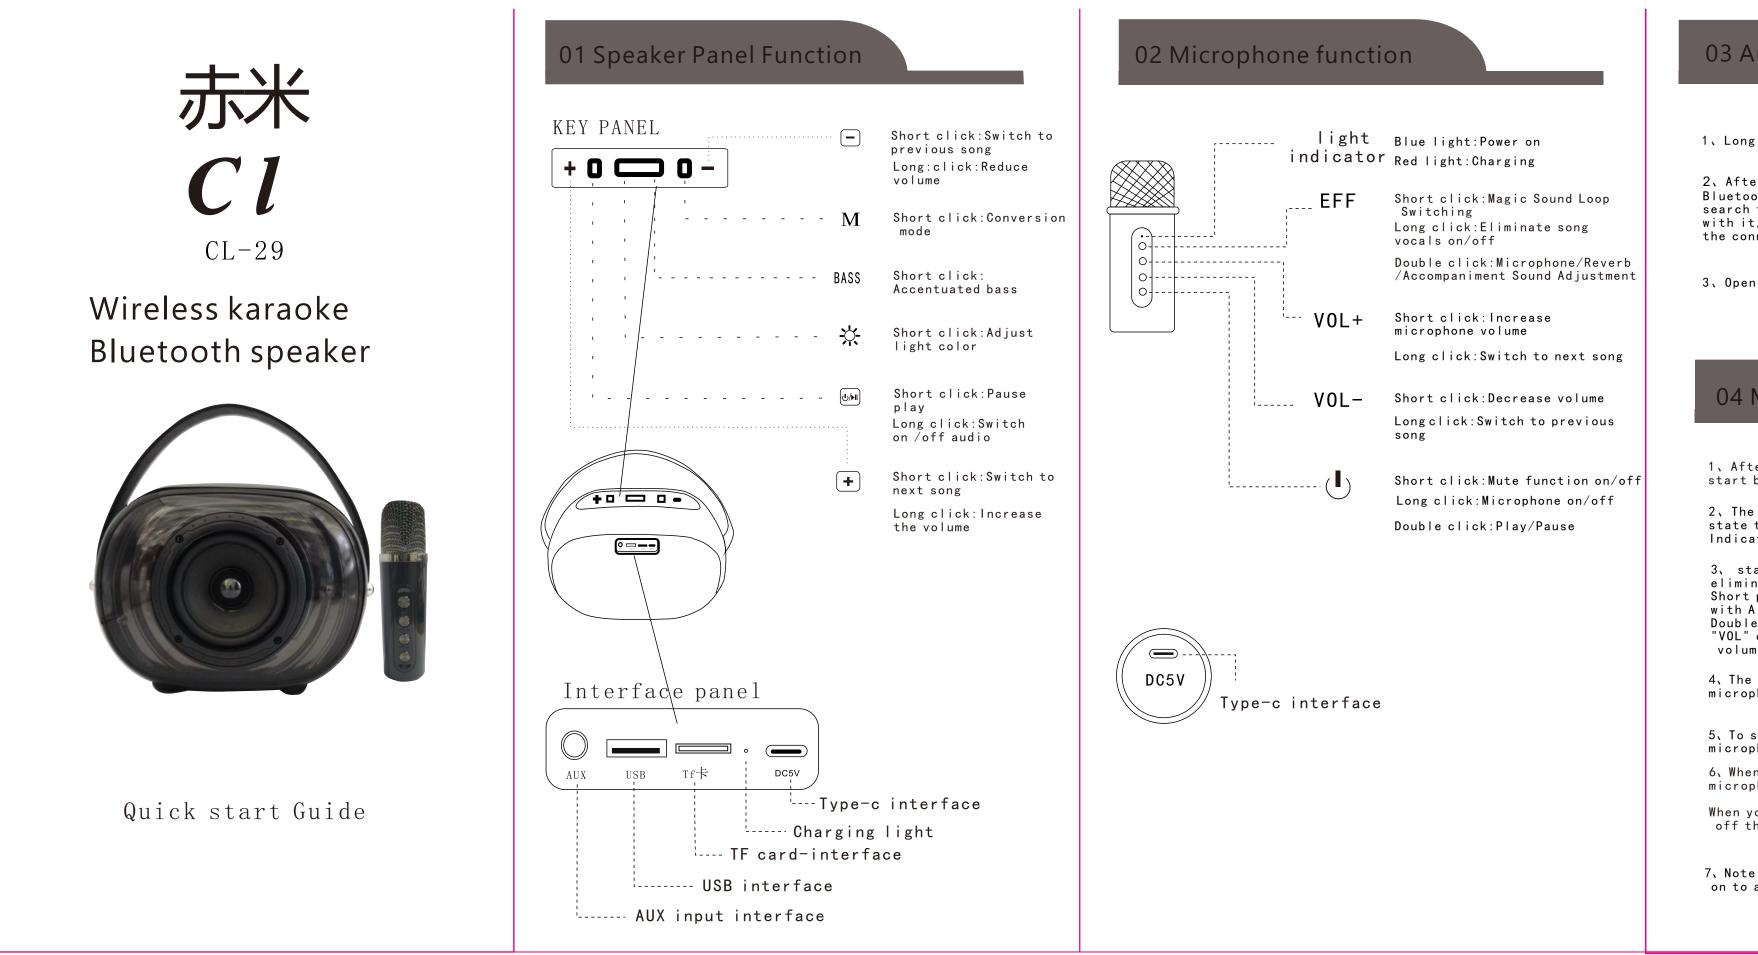

## 03 Audio instruction

1、Long press the power button 🖤 for 2 seconds

2. After the speaker is turned on, turn on the Bluetooth function of the mobile phone/computer search for the pairing name "CL-29" and connect with it, and the host will sound to indicate that the connection is successful

3、Open the music APP to play music

## 04 Microphone instructions

1. After the speaker is turned on, long press the microphone start button () for 2 seconds

2. The blue light of the microphone flashes and enters the state to be connected, When the blue light is always on, Indicates successful connection with host

3、 start karaoke, long press the microphone button "EFF" can eliminate the original singing voice; Short press the microphone key "EFF" to change the voice line with AI sound; Double-click the microphone button "EFF" and the volume button "VOL" or "VOL-" Can adjust the microphone/reverb/accompaniment volume

4、The volume can be increased or decreased by clicking the microphone button "VOL" or "VOL-"

6、When the microphone is not in use,you can short press the microphone power button (●) to turn on the mute function,

When you use it again, short press the power-on button to turn off the mute function

7、Note!!! Do not close to the host when the microphone is turned on to avoid howling.